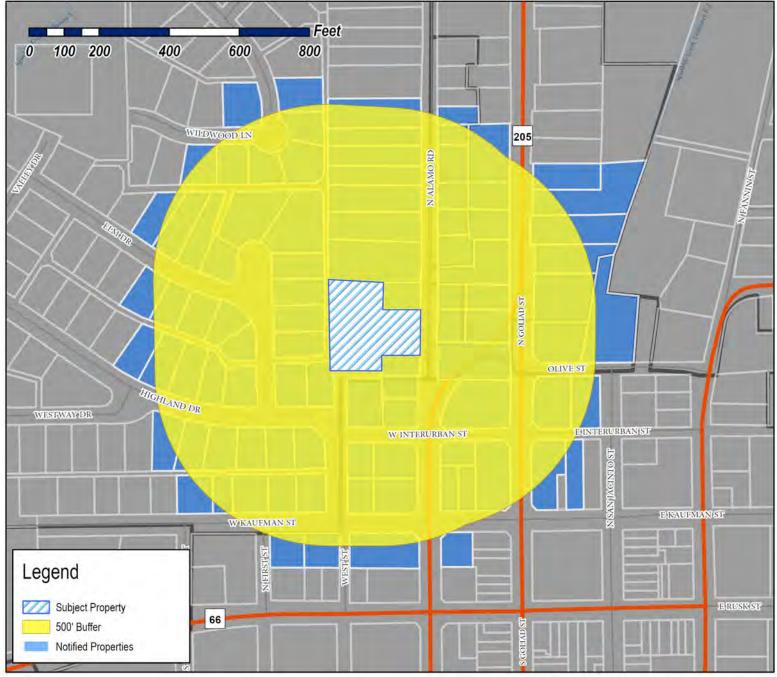

- 1. Z2023-021 Hold a public hearing to discuss and consider a request by James Stringfellow and Bethany Rood of Stingfellow Holdings, LLC for the approval of an ordinance for a Zoning Change from a Single-Family 10 (SF-10) District to a Single-Family 7 (SF-7) District for a 1.2811-acre parcel of land identified as Lot 2, Block A, North Alamo Addition, City of Rockwall, Rockwall County, Texas, zoned Single-Family 10 (SF-10) District, situated within the SH-66 Overlay (SH-66 OV) District, addressed as 405 N. Alamo Road, and take any action necessary (1st Reading).
- 2. Z2023-022 Hold a public hearing to discuss and consider a request by Dub Douphrate of Douphrate and Associates on behalf of Dewayne Cain for the approval of an ordinance for a <u>Specific Use Permit (SUP)</u> for a <u>Freestanding Commercial Antenna</u> on a 0.1234-acre tract of land identified as a portion of Tract 14 of the D. Harr Survey, Abstract No. 102, City of Rockwall, Rockwall County, Texas, zoned Planned Development District 100 (PD-100) for Single-Family 1 (SF-1) and General Retail (GR) District land uses, situated within the East SH-66 Overlay (E. SH-66 OV) District, generally located southside of SH-66 east of the intersection of SH-66 and Davis Drive, and take any action necessary (1st Reading).
- 3. **Z2023-023** Hold a public hearing to discuss and consider the approval of an **ordinance** for a <u>Text Amendment</u> to Article 04, <u>Permissible Uses</u>, and Article 13, <u>Definitions</u>, of the Unified Development Code (UDC) for the purpose of creating an <u>Alcoholic Beverage Package Sales</u> land use, and take any action necessary (1st Reading).