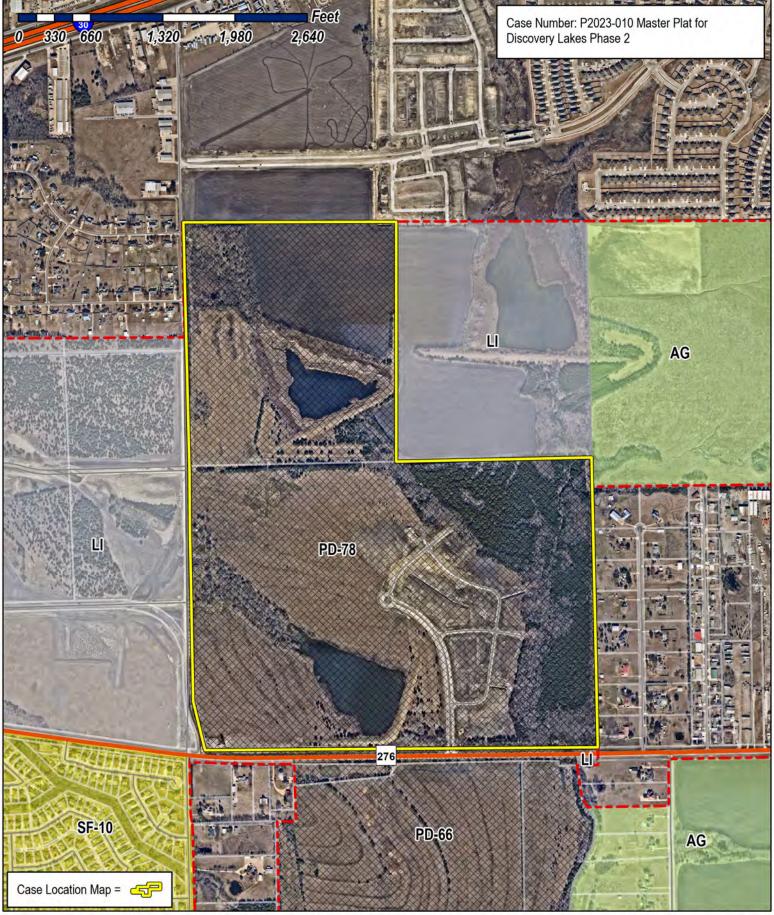

- 1. Consider approval of the minutes from the May 1, 2023 city council meeting, and take any action necessary.
- 2. P2023-010 Consider a request by Cameron Slown, PE of Teague, Nall & Perkins, Inc. on behalf of the Alberto Dal-Cin of Discovery Lakes, LLC for the approval of a Master Plat for the Discovery Lakes Subdivision consisting of 289 single-family residential lots on a 316.315-acre tract of land identified as Tract 1 of the M. E. Hawkins Survey, Abstract No. 100 and Tract 2 of the R. K. Brisco Survey, Abstract No. 16, City of Rockwall, Rockwall County, Texas, zoned Planned Development District 78 (PD-78) for General Retail (GR) District and Single-Family 10 (SF-10) District land uses, generally located at the northeast corner of the intersection of SH-276 and Rochelle Road, and take any action necessary.
- 3. P2023-011 Consider a request by Cameron Slown, PE of Teague, Nall & Perkins, Inc. on behalf of the Alberto Dal-Cin of Discovery Lakes, LLC for the approval of a <u>Preliminary Plat</u> for Phase 2 of the Discovery Lakes Subdivision consisting of 31 single-family residential lots on a 27.465-acre portion of a larger 174.5990-acre tract of land identified as Tract 1 of the M. E. Hawkins Survey, Abstract No. 100, City of Rockwall, Rockwall County, Texas, zoned Planned Development District 78 (PD-78) Single-Family 10 (SF-10) District land uses, generally located at the northeast corner of the intersection of SH-276 and Rochelle Road, and take any action necessary.
- **4.** Consider authorizing the City Manager to execute a contract for emergency repairs for the Heath Pump Station with Crescent Construction, Inc., in an amount not to exceed \$249,541.00, to be funded out of the Water and Sewer Fund, and take any action necessary.
- 5. Consider awarding a bid to Magnum Manhole and authorizing the City Manager to execute associated contract(s) in an amount not to exceed \$125,000 for the rehabilitation of 20 manholes within the city to be funded by the Wastewater Operating Budget and take any action necessary.

#### Summary/Background Information

Consider a request by Cameron Slown, PE of Teague, Nall & Perkins, Inc. on behalf of the Alberto Dal-Cin of Discovery Lakes, LLC for the approval of a Master Plat for the Discovery Lakes Subdivision consisting of 289 single-family residential lots on a 316.315-acre tract of land identified as Tract 1 of the M. E. Hawkins Survey, Abstract No. 100 and Tract 2 of the R. K. Brisco Survey, Abstract No. 16, City of Rockwall, Rockwall County, Texas, zoned Planned Development District 78 (PD-78) for General Retail (GR) District and Single-Family 10 (SF-10) District land uses, generally located at the northeast corner of the intersection of SH-276 and Rochelle Road, and take any action necessary.

#### **SUMMARY**

Consider a request by Cameron Slown, PE of Teague, Nall & Perkins, Inc. on behalf of the Alberto Dal-Cin of Discovery Lakes, LLC for the approval of a <u>Master Plat</u> for the Discovery Lakes Subdivision consisting of 289 single-family residential lots on a 316.315-acre tract of land identified as Tract 1 of the M. E. Hawkins Survey, Abstract No. 100 and Tract 2 of the R. K. Brisco Survey, Abstract No. 16, City of Rockwall, Rockwall County, Texas, zoned Planned Development District 78 (PD-78) for General Retail (GR) District and Single-Family 10 (SF-10) District land uses, generally located at the northeast corner of the intersection of SH-276 and Rochelle Road, and take any action necessary.

#### PLAT INFORMATION

- ☑ Purpose. The applicant is requesting the approval of an amending Master Plat for the Discovery Lakes Subdivision. The Discovery Lakes Subdivision will be constructed in eight (8) phases that will consist of 289 residential lots on a 316.315-acre tract of land (i.e. Tract 1 of the M. E. Hawkins Survey, Abstract No. 100 and Tract 2 of the R. K. Brisco Survey, Abstract No. 16). The proposed Master Plat changes the lot sizes for Phases 2 & 3 from the Type B & C lots (i.e. Lot Type B: 70'x 110, or 7,700 SF minimums and Lot Type C: 60'x 110' or 6,600 SF minimums) to Lot Type A lots (i.e. 80'x 200' and 32,670 SF minimums). A Master Plat indicates the phasing lines, location of the trails and open space, and the approximate location of the 100-year floodplain. Staff should note that in conjunction with the submittal of this Master Plat, the applicant has also submitted a Preliminary Plat (Case No. P2023-011) for Phase 2 of the Discovery Lakes Subdivision.
- ☑ <u>Background.</u> The subject property was annexed by the City Council on June 15, 1998 by *Ordinance No. 98-20* (Case No. A1998-002). At the time of annexation, the subject property was zoned Agricultural (AG) District. On July 5, 2005, the City Council approved *Ordinance No. 05-29* (Case No. Z2005-021) changing the zoning of the subject property from an Agricultural (AG) District to a Light Industrial (LI) District. On August 17, 2015, the zoning designation of the subject property was again changed by *Ordinance No. 15-24* (Case No. Z2015-016) from a Light Industrial (LI) District to Planned Development District 78 (PD-78) for Single-Family 10 (SF-10) District and limited General Retail (GR) District land uses. The City Council amended Planned Development District 78 (PD-78) on August 3, 2020 through the adoption of *Ordinance No. 20-27*. On November 2, 2020, the City Council approved a master plat (Case No. P2020-039) and preliminary plat (Case No. P2020-040) for the subject property. On November 15, 2021, the City Council approved a final plat (Case No. P2021-053) for a portion of the subject property being Phase 1 of the Discovery Lakes Subdivision.
- ✓ <u>Conformance to the Subdivision Ordinance</u>. The surveyor has completed the majority of the technical revisions requested by staff, and this plat -- <u>conforming to the requirements for plats as stipulated by the Chapter 38, Subdivisions, of the Municipal Code of Ordinances</u> -- is recommended for conditional approval pending the completion of final technical modifications and submittal requirements.
- ✓ <u>Conditional Approval</u>. Conditional approval of this <u>Master Plat</u> by the City Council shall constitute approval subject to the conditions stipulated in the <u>Conditions of Approval</u> section below.