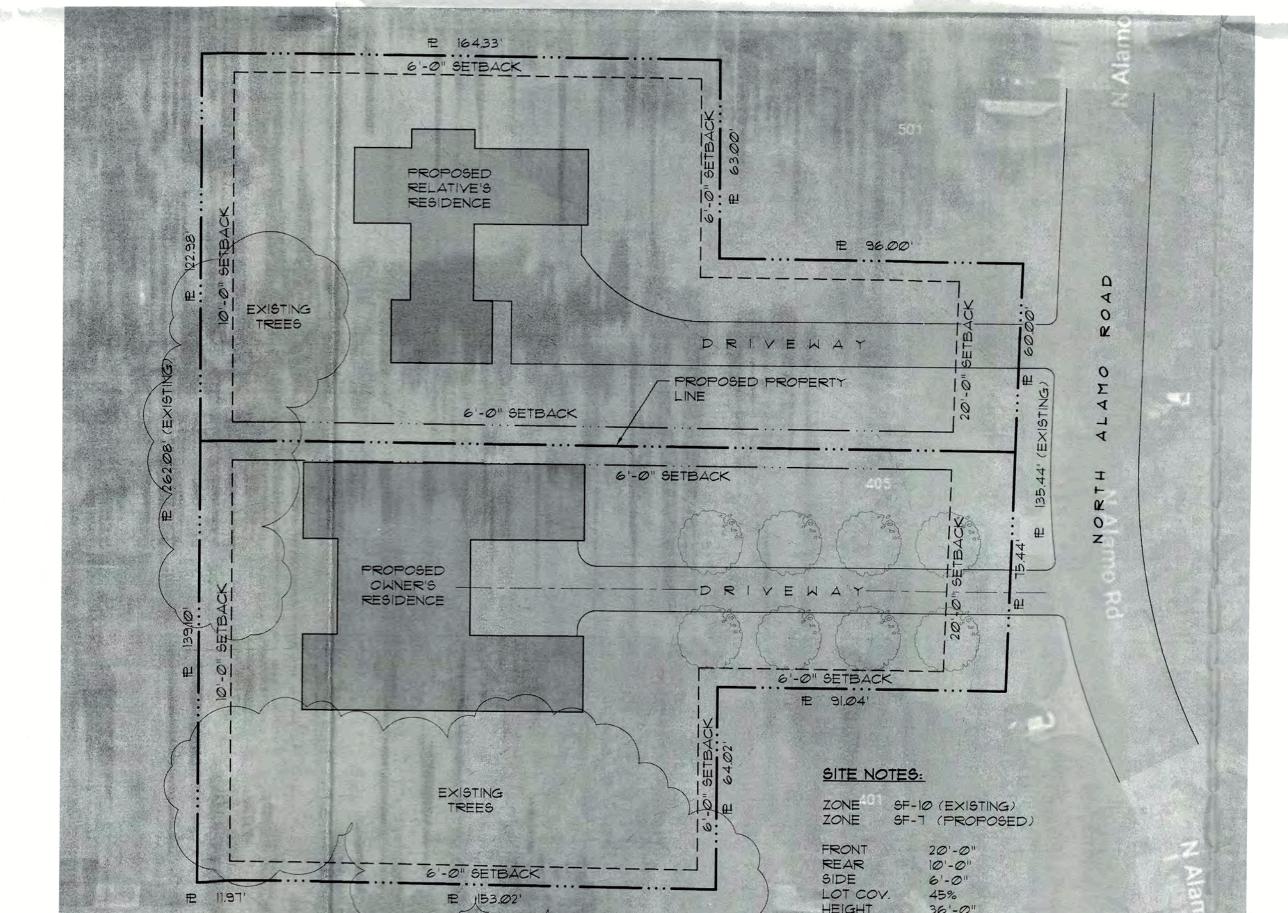

- 1. Z2023-021 Hold a public hearing to discuss and consider a request by James Stringfellow and Bethany Rood of Stingfellow Holdings, LLC for the approval of an ordinance for a Zoning Change from a Single-Family 10 (SF-10) District to a Single-Family 7 (SF-7) District for a 1.2811-acre parcel of land identified as Lot 2, Block A, North Alamo Addition, City of Rockwall, Rockwall County, Texas, zoned Single-Family 10 (SF-10) District, situated within the SH-66 Overlay (SH-66 OV) District, addressed as 405 N. Alamo Road, and take any action necessary (1st Reading).
- 2. Z2023-022 Hold a public hearing to discuss and consider a request by Dub Douphrate of Douphrate and Associates on behalf of Dewayne Cain for the approval of an ordinance for a <u>Specific Use Permit (SUP)</u> for a <u>Freestanding Commercial Antenna</u> on a 0.1234-acre tract of land identified as a portion of Tract 14 of the D. Harr Survey, Abstract No. 102, City of Rockwall, Rockwall County, Texas, zoned Planned Development District 100 (PD-100) for Single-Family 1 (SF-1) and General Retail (GR) District land uses, situated within the East SH-66 Overlay (E. SH-66 OV) District, generally located southside of SH-66 east of the intersection of SH-66 and Davis Drive, and take any action necessary (1st Reading).
- 3. **Z2023-023** Hold a public hearing to discuss and consider the approval of an **ordinance** for a <u>Text Amendment</u> to Article 04, <u>Permissible Uses</u>, and Article 13, <u>Definitions</u>, of the Unified Development Code (UDC) for the purpose of creating an <u>Alcoholic Beverage Package Sales</u> land use, and take any action necessary (1st Reading).