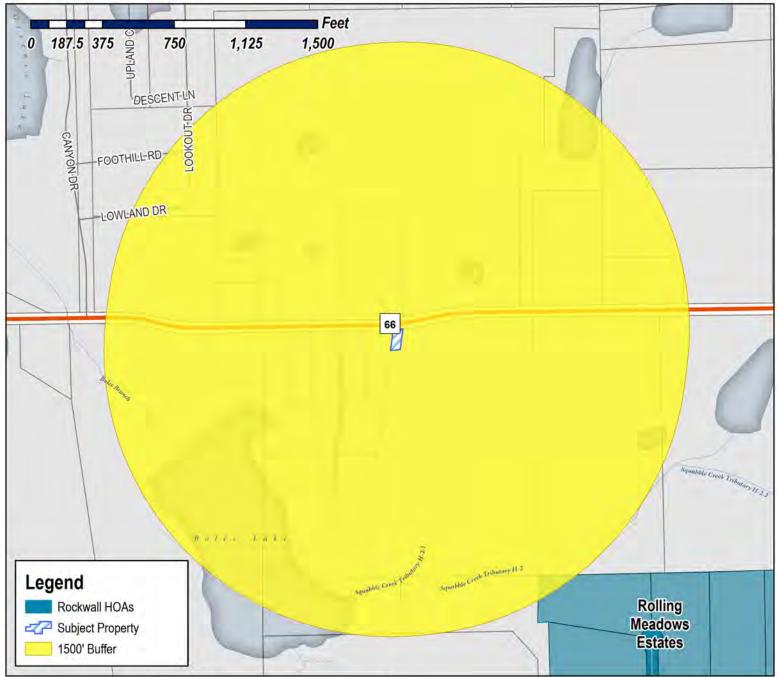

- 1. Z2023-021 Hold a public hearing to discuss and consider a request by James Stringfellow and Bethany Rood of Stingfellow Holdings, LLC for the approval of an ordinance for a Zoning Change from a Single-Family 10 (SF-10) District to a Single-Family 7 (SF-7) District for a 1.2811-acre parcel of land identified as Lot 2, Block A, North Alamo Addition, City of Rockwall, Rockwall County, Texas, zoned Single-Family 10 (SF-10) District, situated within the SH-66 Overlay (SH-66 OV) District, addressed as 405 N. Alamo Road, and take any action necessary (1st Reading).
- 2. Z2023-022 Hold a public hearing to discuss and consider a request by Dub Douphrate of Douphrate and Associates on behalf of Dewayne Cain for the approval of an ordinance for a <u>Specific Use Permit (SUP)</u> for a <u>Freestanding Commercial Antenna</u> on a 0.1234-acre tract of land identified as a portion of Tract 14 of the D. Harr Survey, Abstract No. 102, City of Rockwall, Rockwall County, Texas, zoned Planned Development District 100 (PD-100) for Single-Family 1 (SF-1) and General Retail (GR) District land uses, situated within the East SH-66 Overlay (E. SH-66 OV) District, generally located southside of SH-66 east of the intersection of SH-66 and Davis Drive, and take any action necessary (1st Reading).
- 3. **Z2023-023** Hold a public hearing to discuss and consider the approval of an **ordinance** for a <u>Text Amendment</u> to Article 04, <u>Permissible Uses</u>, and Article 13, <u>Definitions</u>, of the Unified Development Code (UDC) for the purpose of creating an <u>Alcoholic Beverage Package Sales</u> land use, and take any action necessary (1st Reading).