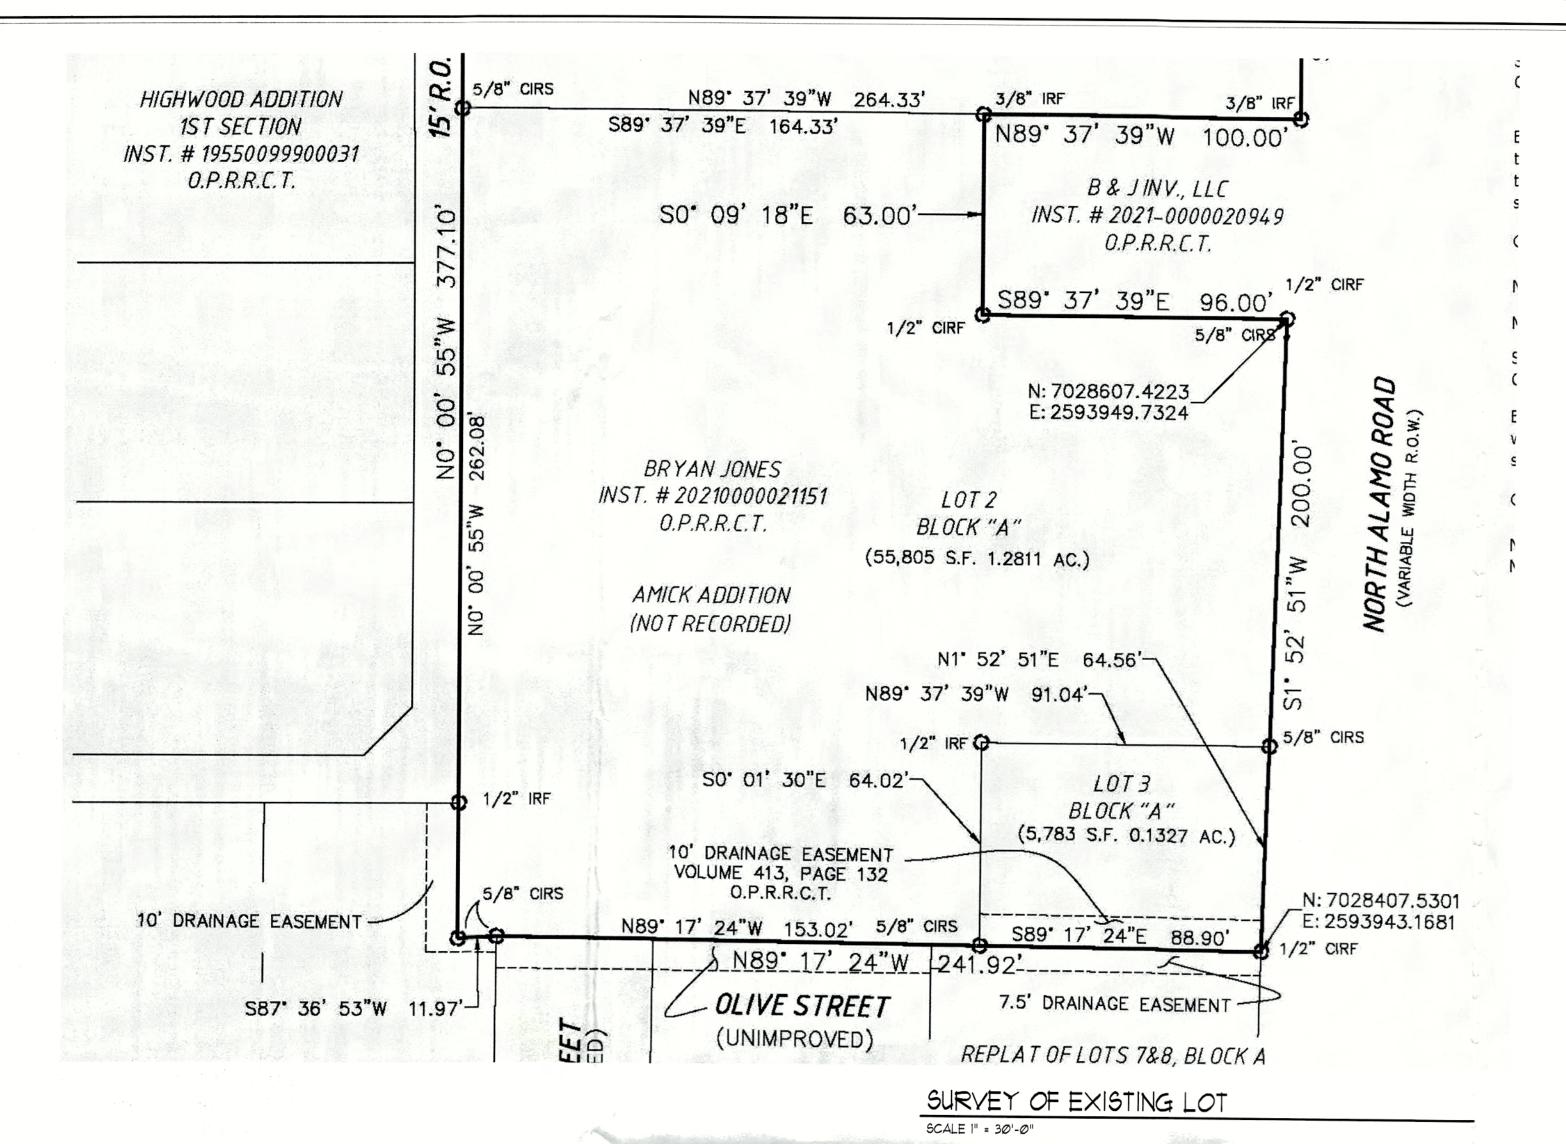

- 1. Z2023-021 Hold a public hearing to discuss and consider a request by James Stringfellow and Bethany Rood of Stingfellow Holdings, LLC for the approval of an ordinance for a Zoning Change from a Single-Family 10 (SF-10) District to a Single-Family 7 (SF-7) District for a 1.2811-acre parcel of land identified as Lot 2, Block A, North Alamo Addition, City of Rockwall, Rockwall County, Texas, zoned Single-Family 10 (SF-10) District, situated within the SH-66 Overlay (SH-66 OV) District, addressed as 405 N. Alamo Road, and take any action necessary (1st Reading).
- 2. Z2023-022 Hold a public hearing to discuss and consider a request by Dub Douphrate of Douphrate and Associates on behalf of Dewayne Cain for the approval of an ordinance for a <u>Specific Use Permit (SUP)</u> for a <u>Freestanding Commercial Antenna</u> on a 0.1234-acre tract of land identified as a portion of Tract 14 of the D. Harr Survey, Abstract No. 102, City of Rockwall, Rockwall County, Texas, zoned Planned Development District 100 (PD-100) for Single-Family 1 (SF-1) and General Retail (GR) District land uses, situated within the East SH-66 Overlay (E. SH-66 OV) District, generally located southside of SH-66 east of the intersection of SH-66 and Davis Drive, and take any action necessary (1st Reading).
- 3. **Z2023-023** Hold a public hearing to discuss and consider the approval of an **ordinance** for a <u>Text Amendment</u> to Article 04, <u>Permissible Uses</u>, and Article 13, <u>Definitions</u>, of the Unified Development Code (UDC) for the purpose of creating an <u>Alcoholic Beverage Package Sales</u> land use, and take any action necessary (1st Reading).