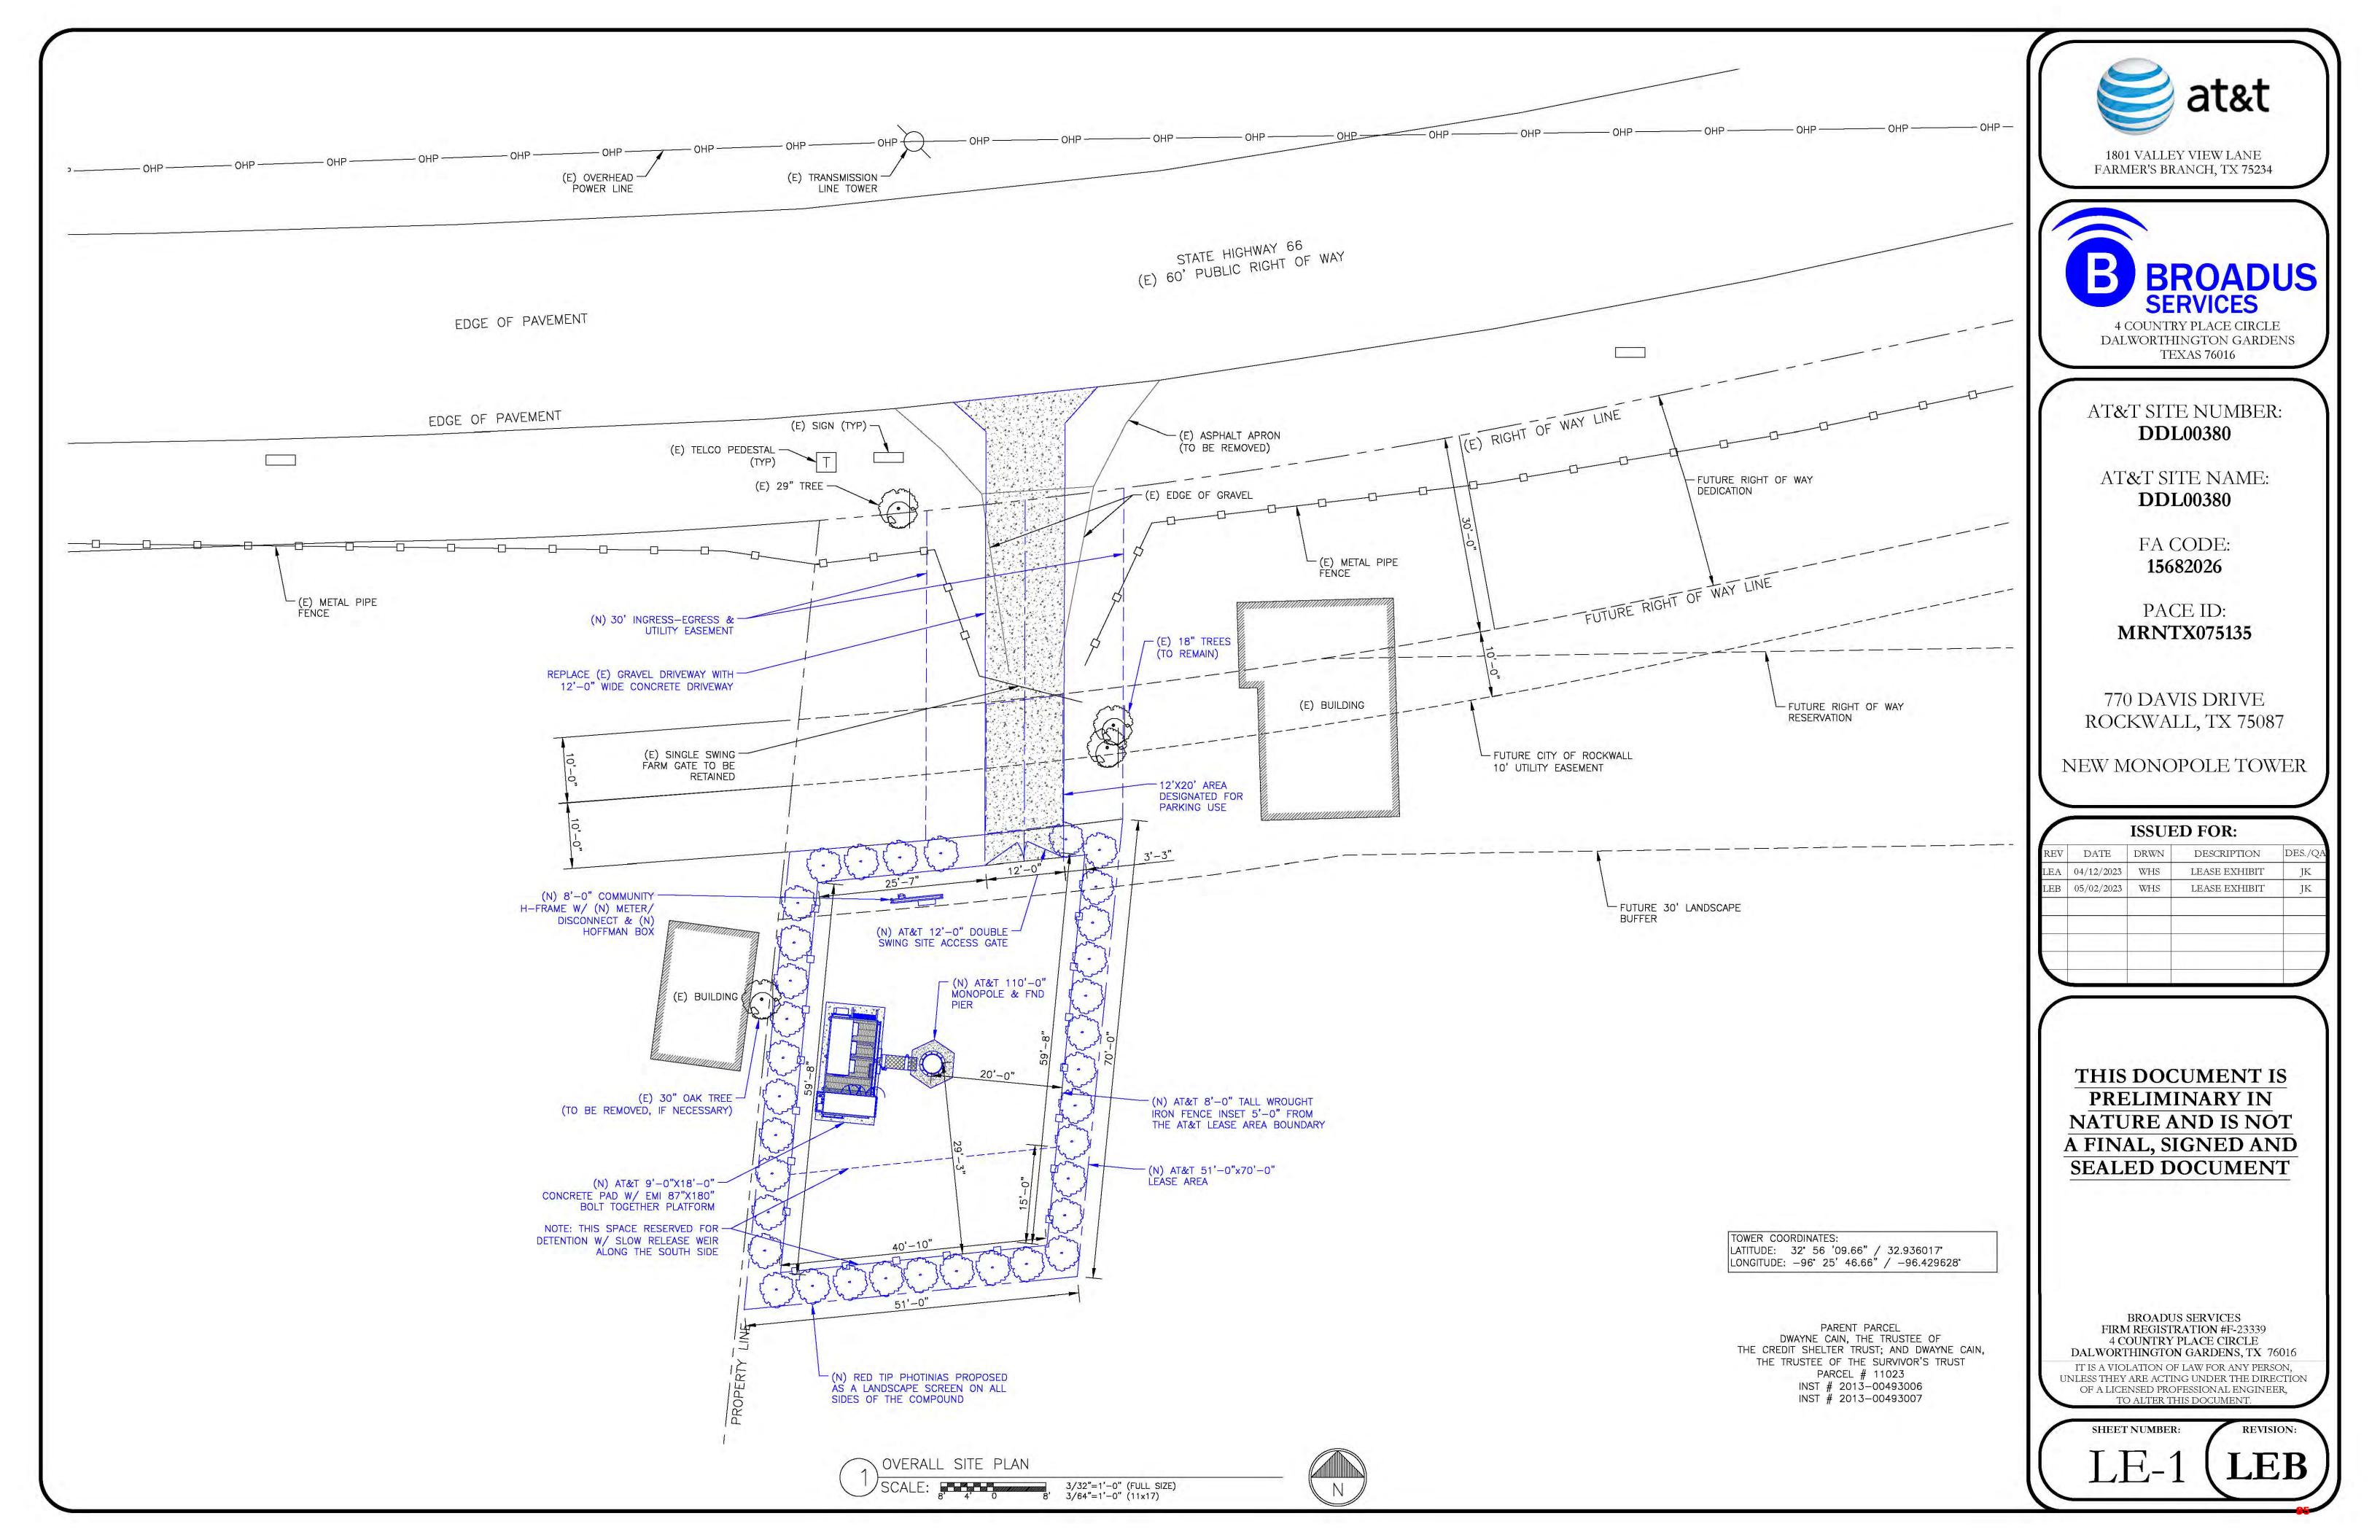

- 1. Z2023-021 Hold a public hearing to discuss and consider a request by James Stringfellow and Bethany Rood of Stingfellow Holdings, LLC for the approval of an ordinance for a Zoning Change from a Single-Family 10 (SF-10) District to a Single-Family 7 (SF-7) District for a 1.2811-acre parcel of land identified as Lot 2, Block A, North Alamo Addition, City of Rockwall, Rockwall County, Texas, zoned Single-Family 10 (SF-10) District, situated within the SH-66 Overlay (SH-66 OV) District, addressed as 405 N. Alamo Road, and take any action necessary (1st Reading).
- 2. Z2023-022 Hold a public hearing to discuss and consider a request by Dub Douphrate of Douphrate and Associates on behalf of Dewayne Cain for the approval of an ordinance for a <u>Specific Use Permit (SUP)</u> for a <u>Freestanding Commercial Antenna</u> on a 0.1234-acre tract of land identified as a portion of Tract 14 of the D. Harr Survey, Abstract No. 102, City of Rockwall, Rockwall County, Texas, zoned Planned Development District 100 (PD-100) for Single-Family 1 (SF-1) and General Retail (GR) District land uses, situated within the East SH-66 Overlay (E. SH-66 OV) District, generally located southside of SH-66 east of the intersection of SH-66 and Davis Drive, and take any action necessary (1st Reading).
- 3. **Z2023-023** Hold a public hearing to discuss and consider the approval of an **ordinance** for a <u>Text Amendment</u> to Article 04, <u>Permissible Uses</u>, and Article 13, <u>Definitions</u>, of the Unified Development Code (UDC) for the purpose of creating an <u>Alcoholic Beverage Package Sales</u> land use, and take any action necessary (1st Reading).