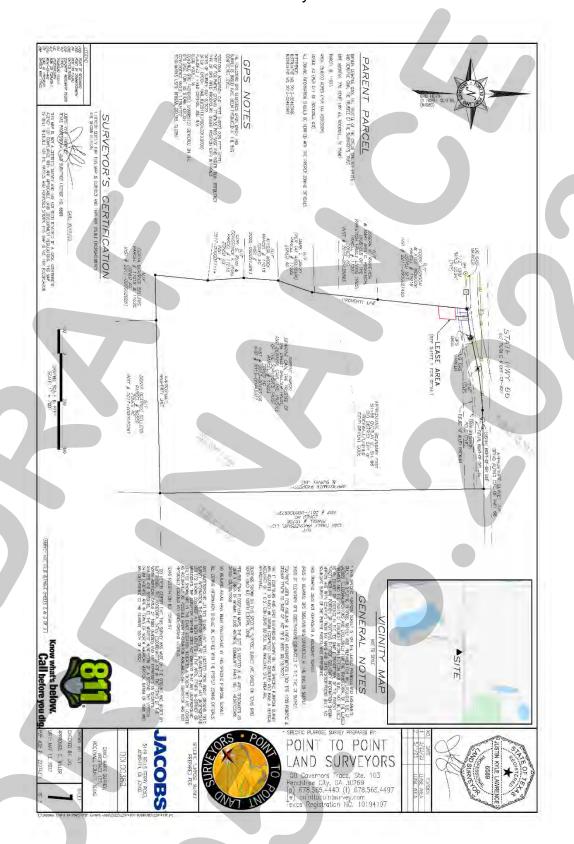

- 1. Z2023-021 Hold a public hearing to discuss and consider a request by James Stringfellow and Bethany Rood of Stingfellow Holdings, LLC for the approval of an ordinance for a Zoning Change from a Single-Family 10 (SF-10) District to a Single-Family 7 (SF-7) District for a 1.2811-acre parcel of land identified as Lot 2, Block A, North Alamo Addition, City of Rockwall, Rockwall County, Texas, zoned Single-Family 10 (SF-10) District, situated within the SH-66 Overlay (SH-66 OV) District, addressed as 405 N. Alamo Road, and take any action necessary (1st Reading).
- 2. Z2023-022 Hold a public hearing to discuss and consider a request by Dub Douphrate of Douphrate and Associates on behalf of Dewayne Cain for the approval of an ordinance for a <u>Specific Use Permit (SUP)</u> for a <u>Freestanding Commercial Antenna</u> on a 0.1234-acre tract of land identified as a portion of Tract 14 of the D. Harr Survey, Abstract No. 102, City of Rockwall, Rockwall County, Texas, zoned Planned Development District 100 (PD-100) for Single-Family 1 (SF-1) and General Retail (GR) District land uses, situated within the East SH-66 Overlay (E. SH-66 OV) District, generally located southside of SH-66 east of the intersection of SH-66 and Davis Drive, and take any action necessary (1st Reading).
- 3. **Z2023-023** Hold a public hearing to discuss and consider the approval of an **ordinance** for a <u>Text Amendment</u> to Article 04, <u>Permissible Uses</u>, and Article 13, <u>Definitions</u>, of the Unified Development Code (UDC) for the purpose of creating an <u>Alcoholic Beverage Package Sales</u> land use, and take any action necessary (1st Reading).