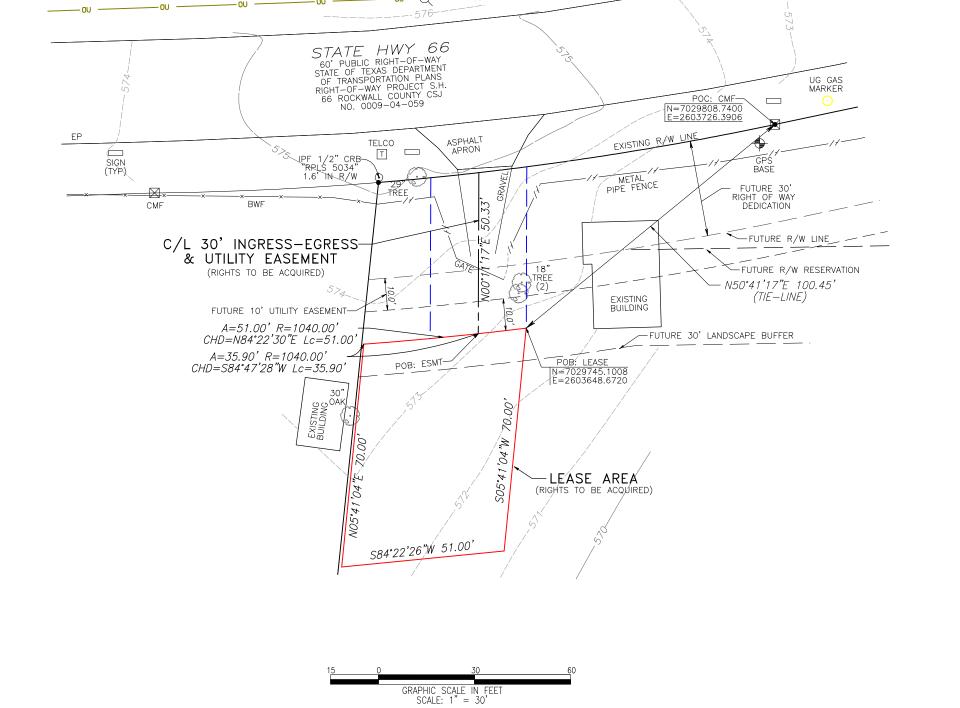

- 1. Z2023-021 Hold a public hearing to discuss and consider a request by James Stringfellow and Bethany Rood of Stingfellow Holdings, LLC for the approval of an ordinance for a Zoning Change from a Single-Family 10 (SF-10) District to a Single-Family 7 (SF-7) District for a 1.2811-acre parcel of land identified as Lot 2, Block A, North Alamo Addition, City of Rockwall, Rockwall County, Texas, zoned Single-Family 10 (SF-10) District, situated within the SH-66 Overlay (SH-66 OV) District, addressed as 405 N. Alamo Road, and take any action necessary (1st Reading).
- 2. Z2023-022 Hold a public hearing to discuss and consider a request by Dub Douphrate of Douphrate and Associates on behalf of Dewayne Cain for the approval of an ordinance for a <u>Specific Use Permit (SUP)</u> for a <u>Freestanding Commercial Antenna</u> on a 0.1234-acre tract of land identified as a portion of Tract 14 of the D. Harr Survey, Abstract No. 102, City of Rockwall, Rockwall County, Texas, zoned Planned Development District 100 (PD-100) for Single-Family 1 (SF-1) and General Retail (GR) District land uses, situated within the East SH-66 Overlay (E. SH-66 OV) District, generally located southside of SH-66 east of the intersection of SH-66 and Davis Drive, and take any action necessary (1st Reading).
- 3. **Z2023-023** Hold a public hearing to discuss and consider the approval of an **ordinance** for a <u>Text Amendment</u> to Article 04, <u>Permissible Uses</u>, and Article 13, <u>Definitions</u>, of the Unified Development Code (UDC) for the purpose of creating an <u>Alcoholic Beverage Package Sales</u> land use, and take any action necessary (1st Reading).