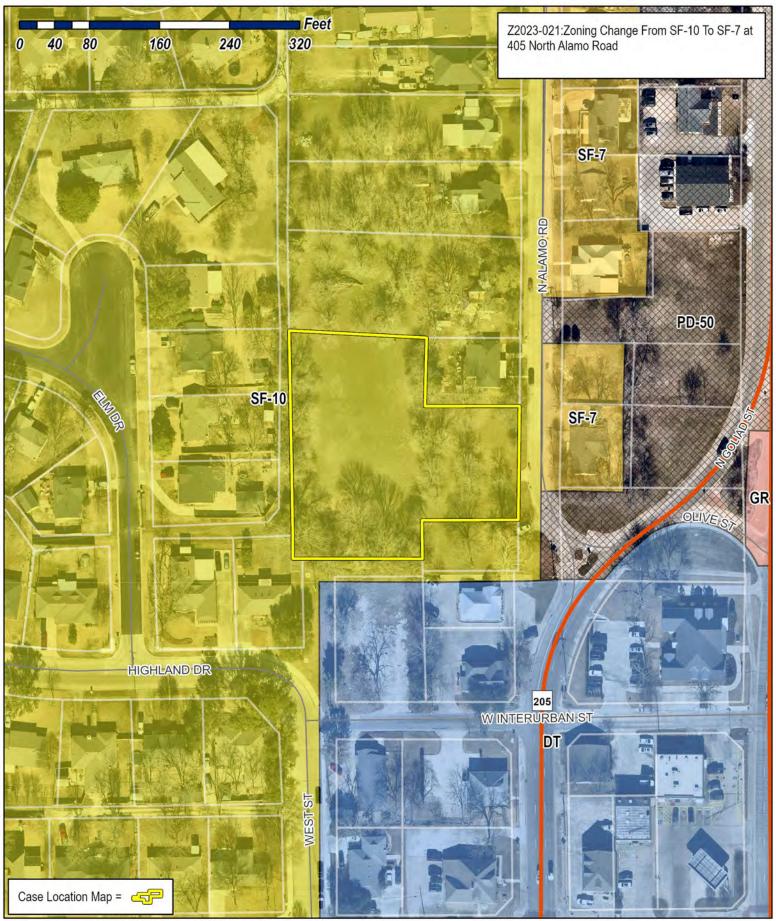

- 1. Z2023-021 Hold a public hearing to discuss and consider a request by James Stringfellow and Bethany Rood of Stingfellow Holdings, LLC for the approval of an ordinance for a Zoning Change from a Single-Family 10 (SF-10) District to a Single-Family 7 (SF-7) District for a 1.2811-acre parcel of land identified as Lot 2, Block A, North Alamo Addition, City of Rockwall, Rockwall County, Texas, zoned Single-Family 10 (SF-10) District, situated within the SH-66 Overlay (SH-66 OV) District, addressed as 405 N. Alamo Road, and take any action necessary (1st Reading).
- 2. Z2023-022 Hold a public hearing to discuss and consider a request by Dub Douphrate of Douphrate and Associates on behalf of Dewayne Cain for the approval of an ordinance for a <u>Specific Use Permit (SUP)</u> for a <u>Freestanding Commercial Antenna</u> on a 0.1234-acre tract of land identified as a portion of Tract 14 of the D. Harr Survey, Abstract No. 102, City of Rockwall, Rockwall County, Texas, zoned Planned Development District 100 (PD-100) for Single-Family 1 (SF-1) and General Retail (GR) District land uses, situated within the East SH-66 Overlay (E. SH-66 OV) District, generally located southside of SH-66 east of the intersection of SH-66 and Davis Drive, and take any action necessary (1st Reading).
- 3. **Z2023-023** Hold a public hearing to discuss and consider the approval of an **ordinance** for a <u>Text Amendment</u> to Article 04, <u>Permissible Uses</u>, and Article 13, <u>Definitions</u>, of the Unified Development Code (UDC) for the purpose of creating an <u>Alcoholic Beverage Package Sales</u> land use, and take any action necessary (1st Reading).