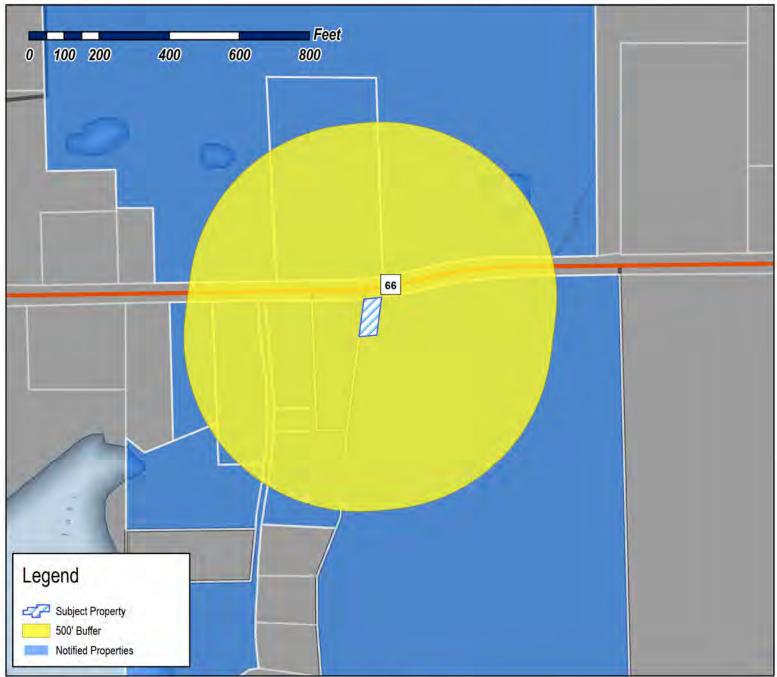

- 1. Z2023-021 Hold a public hearing to discuss and consider a request by James Stringfellow and Bethany Rood of Stingfellow Holdings, LLC for the approval of an ordinance for a Zoning Change from a Single-Family 10 (SF-10) District to a Single-Family 7 (SF-7) District for a 1.2811-acre parcel of land identified as Lot 2, Block A, North Alamo Addition, City of Rockwall, Rockwall County, Texas, zoned Single-Family 10 (SF-10) District, situated within the SH-66 Overlay (SH-66 OV) District, addressed as 405 N. Alamo Road, and take any action necessary (1st Reading).
- 2. Z2023-022 Hold a public hearing to discuss and consider a request by Dub Douphrate of Douphrate and Associates on behalf of Dewayne Cain for the approval of an ordinance for a <u>Specific Use Permit (SUP)</u> for a <u>Freestanding Commercial Antenna</u> on a 0.1234-acre tract of land identified as a portion of Tract 14 of the D. Harr Survey, Abstract No. 102, City of Rockwall, Rockwall County, Texas, zoned Planned Development District 100 (PD-100) for Single-Family 1 (SF-1) and General Retail (GR) District land uses, situated within the East SH-66 Overlay (E. SH-66 OV) District, generally located southside of SH-66 east of the intersection of SH-66 and Davis Drive, and take any action necessary (1st Reading).
- 3. **Z2023-023** Hold a public hearing to discuss and consider the approval of an **ordinance** for a <u>Text Amendment</u> to Article 04, <u>Permissible Uses</u>, and Article 13, <u>Definitions</u>, of the Unified Development Code (UDC) for the purpose of creating an <u>Alcoholic Beverage Package Sales</u> land use, and take any action necessary (1st Reading).