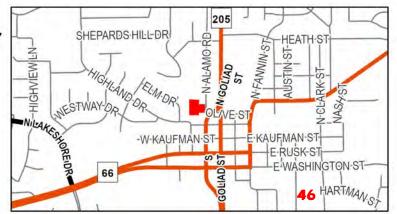

- 1. Z2023-021 Hold a public hearing to discuss and consider a request by James Stringfellow and Bethany Rood of Stingfellow Holdings, LLC for the approval of an ordinance for a Zoning Change from a Single-Family 10 (SF-10) District to a Single-Family 7 (SF-7) District for a 1.2811-acre parcel of land identified as Lot 2, Block A, North Alamo Addition, City of Rockwall, Rockwall County, Texas, zoned Single-Family 10 (SF-10) District, situated within the SH-66 Overlay (SH-66 OV) District, addressed as 405 N. Alamo Road, and take any action necessary (1st Reading).
- 2. Z2023-022 Hold a public hearing to discuss and consider a request by Dub Douphrate of Douphrate and Associates on behalf of Dewayne Cain for the approval of an ordinance for a <u>Specific Use Permit (SUP)</u> for a <u>Freestanding Commercial Antenna</u> on a 0.1234-acre tract of land identified as a portion of Tract 14 of the D. Harr Survey, Abstract No. 102, City of Rockwall, Rockwall County, Texas, zoned Planned Development District 100 (PD-100) for Single-Family 1 (SF-1) and General Retail (GR) District land uses, situated within the East SH-66 Overlay (E. SH-66 OV) District, generally located southside of SH-66 east of the intersection of SH-66 and Davis Drive, and take any action necessary (1st Reading).
- 3. **Z2023-023** Hold a public hearing to discuss and consider the approval of an **ordinance** for a <u>Text Amendment</u> to Article 04, <u>Permissible Uses</u>, and Article 13, <u>Definitions</u>, of the Unified Development Code (UDC) for the purpose of creating an <u>Alcoholic Beverage Package Sales</u> land use, and take any action necessary (1st Reading).