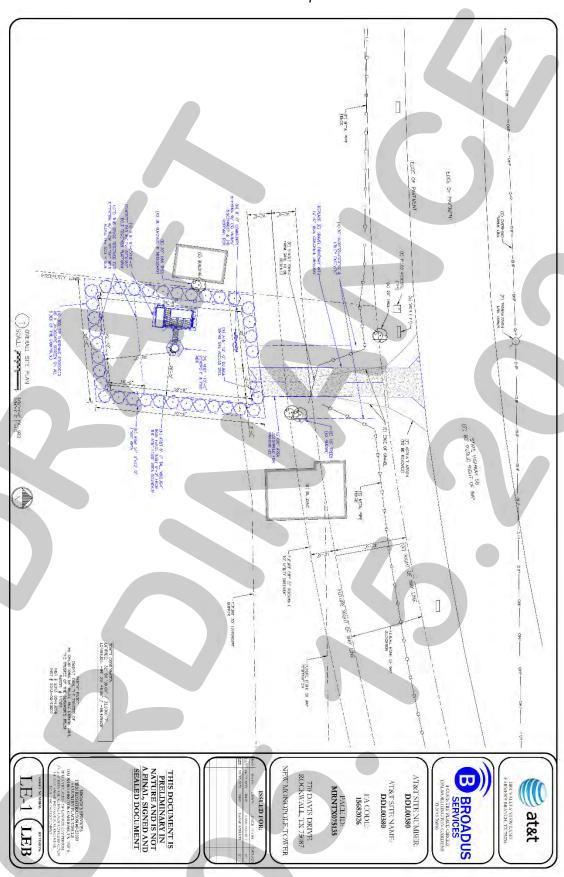

- 1. Z2023-021 Hold a public hearing to discuss and consider a request by James Stringfellow and Bethany Rood of Stingfellow Holdings, LLC for the approval of an ordinance for a Zoning Change from a Single-Family 10 (SF-10) District to a Single-Family 7 (SF-7) District for a 1.2811-acre parcel of land identified as Lot 2, Block A, North Alamo Addition, City of Rockwall, Rockwall County, Texas, zoned Single-Family 10 (SF-10) District, situated within the SH-66 Overlay (SH-66 OV) District, addressed as 405 N. Alamo Road, and take any action necessary (1st Reading).
- 2. Z2023-022 Hold a public hearing to discuss and consider a request by Dub Douphrate of Douphrate and Associates on behalf of Dewayne Cain for the approval of an ordinance for a <u>Specific Use Permit (SUP)</u> for a <u>Freestanding Commercial Antenna</u> on a 0.1234-acre tract of land identified as a portion of Tract 14 of the D. Harr Survey, Abstract No. 102, City of Rockwall, Rockwall County, Texas, zoned Planned Development District 100 (PD-100) for Single-Family 1 (SF-1) and General Retail (GR) District land uses, situated within the East SH-66 Overlay (E. SH-66 OV) District, generally located southside of SH-66 east of the intersection of SH-66 and Davis Drive, and take any action necessary (1st Reading).
- 3. **Z2023-023** Hold a public hearing to discuss and consider the approval of an **ordinance** for a <u>Text Amendment</u> to Article 04, <u>Permissible Uses</u>, and Article 13, <u>Definitions</u>, of the Unified Development Code (UDC) for the purpose of creating an <u>Alcoholic Beverage Package Sales</u> land use, and take any action necessary (1st Reading).