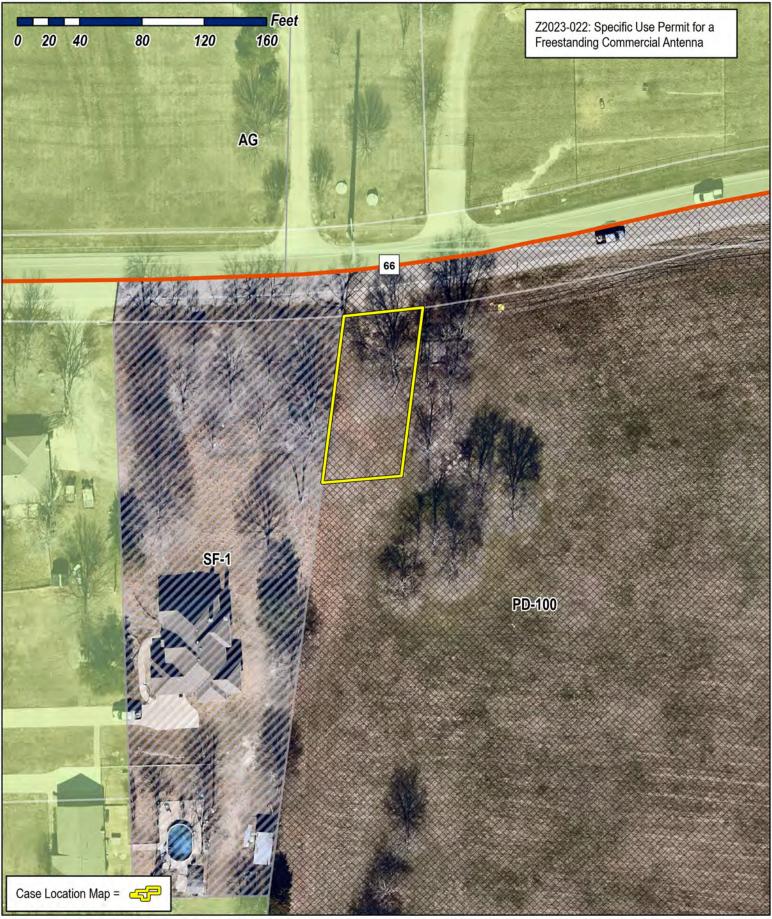

- 1. Z2023-021 Hold a public hearing to discuss and consider a request by James Stringfellow and Bethany Rood of Stingfellow Holdings, LLC for the approval of an ordinance for a Zoning Change from a Single-Family 10 (SF-10) District to a Single-Family 7 (SF-7) District for a 1.2811-acre parcel of land identified as Lot 2, Block A, North Alamo Addition, City of Rockwall, Rockwall County, Texas, zoned Single-Family 10 (SF-10) District, situated within the SH-66 Overlay (SH-66 OV) District, addressed as 405 N. Alamo Road, and take any action necessary (1st Reading).
- 2. Z2023-022 Hold a public hearing to discuss and consider a request by Dub Douphrate of Douphrate and Associates on behalf of Dewayne Cain for the approval of an ordinance for a <u>Specific Use Permit (SUP)</u> for a <u>Freestanding Commercial Antenna</u> on a 0.1234-acre tract of land identified as a portion of Tract 14 of the D. Harr Survey, Abstract No. 102, City of Rockwall, Rockwall County, Texas, zoned Planned Development District 100 (PD-100) for Single-Family 1 (SF-1) and General Retail (GR) District land uses, situated within the East SH-66 Overlay (E. SH-66 OV) District, generally located southside of SH-66 east of the intersection of SH-66 and Davis Drive, and take any action necessary (1st Reading).
- 3. **Z2023-023** Hold a public hearing to discuss and consider the approval of an **ordinance** for a <u>Text Amendment</u> to Article 04, <u>Permissible Uses</u>, and Article 13, <u>Definitions</u>, of the Unified Development Code (UDC) for the purpose of creating an <u>Alcoholic Beverage Package Sales</u> land use, and take any action necessary (1st Reading).