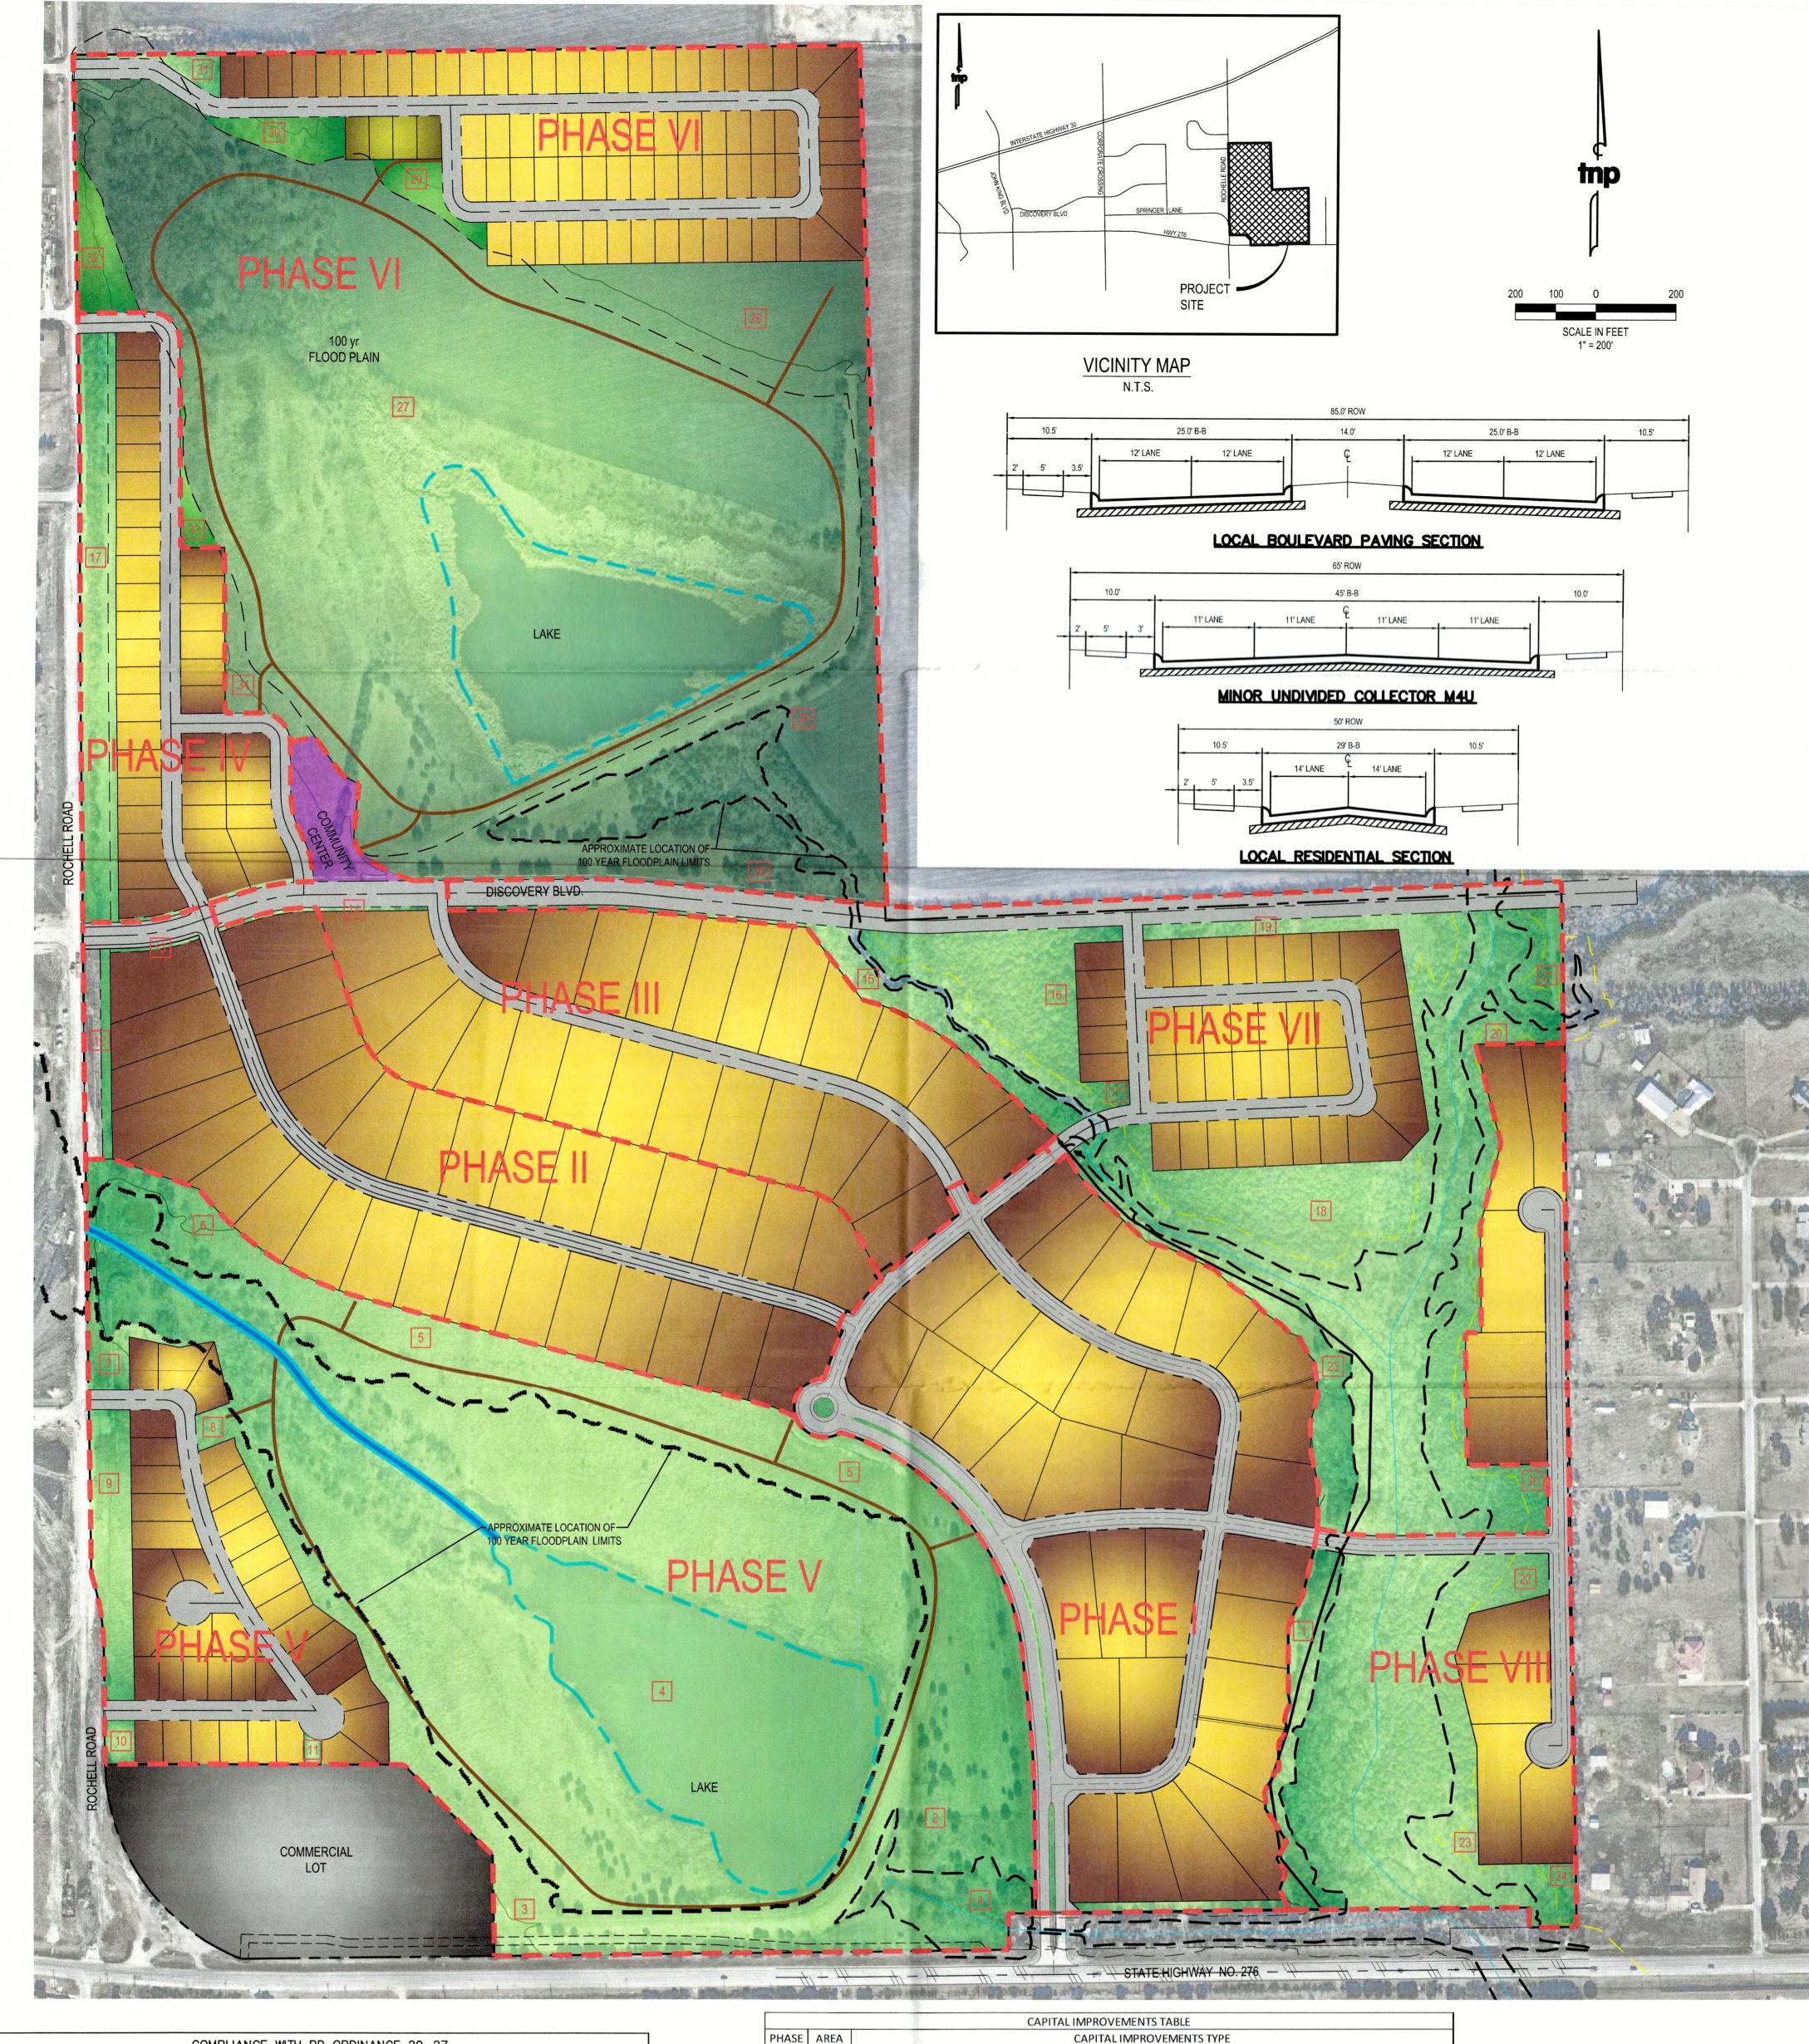

#### PLAT INFORMATION

- ☑ Purpose. The applicant is requesting the approval of an amending Master Plat for the Discovery Lakes Subdivision. The Discovery Lakes Subdivision will be constructed in eight (8) phases that will consist of 289 residential lots on a 316.315-acre tract of land (i.e. Tract 1 of the M. E. Hawkins Survey, Abstract No. 100 and Tract 2 of the R. K. Brisco Survey, Abstract No. 16). The proposed Master Plat changes the lot sizes for Phases 2 & 3 from the Type B & C lots (i.e. Lot Type B: 70'x 110, or 7,700 SF minimums and Lot Type C: 60'x 110' or 6,600 SF minimums) to Lot Type A lots (i.e. 80'x 200' and 32,670 SF minimums). A Master Plat indicates the phasing lines, location of the trails and open space, and the approximate location of the 100-year floodplain. Staff should note that in conjunction with the submittal of this Master Plat, the applicant has also submitted a Preliminary Plat (Case No. P2023-011) for Phase 2 of the Discovery Lakes Subdivision.
- ☑ <u>Background.</u> The subject property was annexed by the City Council on June 15, 1998 by *Ordinance No. 98-20* (Case No. A1998-002). At the time of annexation, the subject property was zoned Agricultural (AG) District. On July 5, 2005, the City Council approved *Ordinance No. 05-29* (Case No. Z2005-021) changing the zoning of the subject property from an Agricultural (AG) District to a Light Industrial (LI) District. On August 17, 2015, the zoning designation of the subject property was again changed by *Ordinance No. 15-24* (Case No. Z2015-016) from a Light Industrial (LI) District to Planned Development District 78 (PD-78) for Single-Family 10 (SF-10) District and limited General Retail (GR) District land uses. The City Council amended Planned Development District 78 (PD-78) on August 3, 2020 through the adoption of *Ordinance No. 20-27*. On November 2, 2020, the City Council approved a master plat (Case No. P2020-039) and preliminary plat (Case No. P2020-040) for the subject property. On November 15, 2021, the City Council approved a final plat (Case No. P2021-053) for a portion of the subject property being Phase 1 of the Discovery Lakes Subdivision.
- ✓ <u>Conformance to the Subdivision Ordinance</u>. The surveyor has completed the majority of the technical revisions requested by staff, and this plat -- <u>conforming to the requirements for plats as stipulated by the Chapter 38, Subdivisions, of the Municipal Code of Ordinances</u> -- is recommended for conditional approval pending the completion of final technical modifications and submittal requirements.
- ✓ <u>Conditional Approval</u>. Conditional approval of this <u>Master Plat</u> by the City Council shall constitute approval subject to the conditions stipulated in the <u>Conditions of Approval</u> section below.