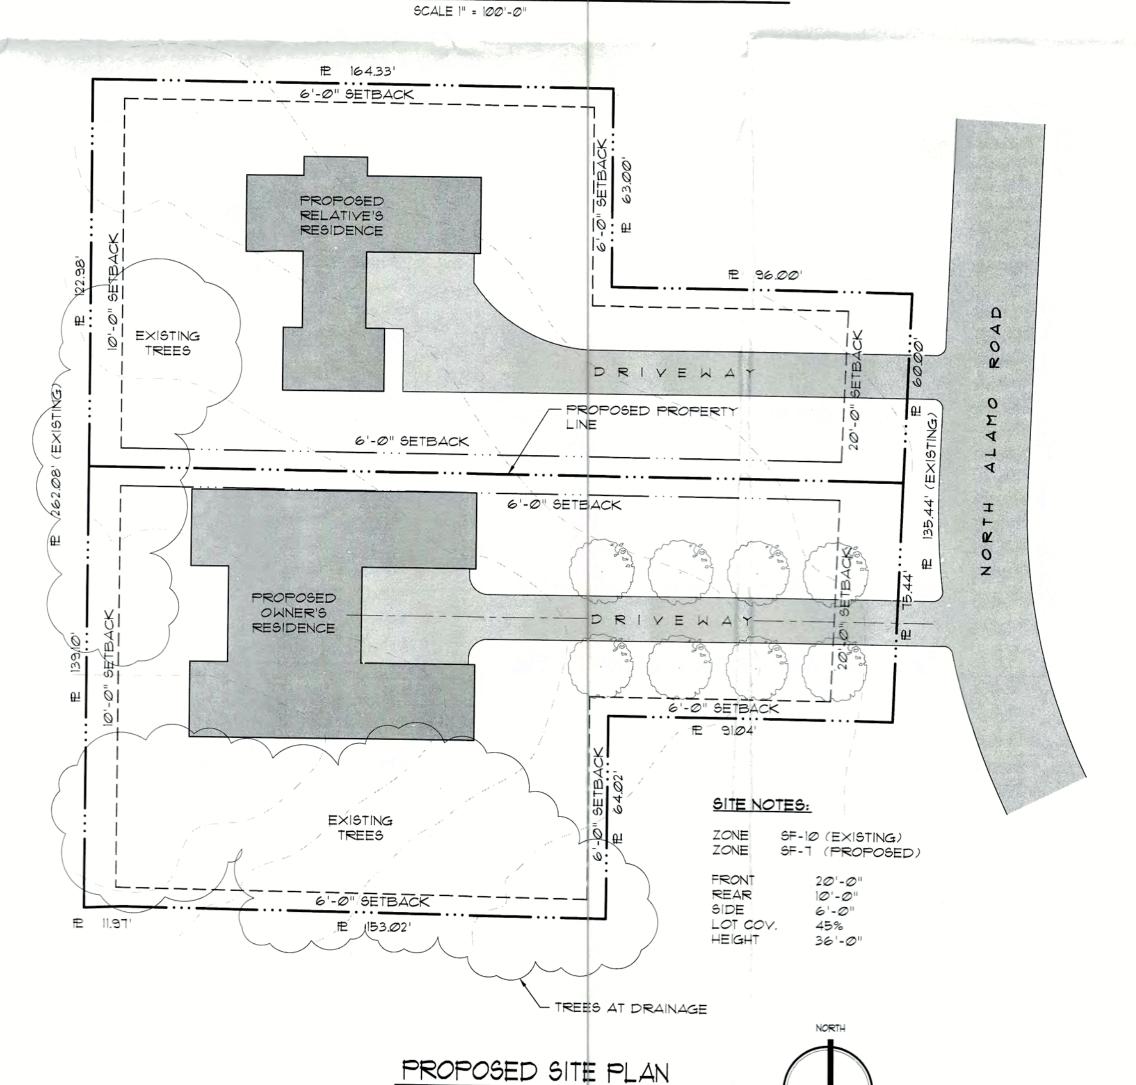

- 1. Z2023-021 Hold a public hearing to discuss and consider a request by James Stringfellow and Bethany Rood of Stingfellow Holdings, LLC for the approval of an ordinance for a Zoning Change from a Single-Family 10 (SF-10) District to a Single-Family 7 (SF-7) District for a 1.2811-acre parcel of land identified as Lot 2, Block A, North Alamo Addition, City of Rockwall, Rockwall County, Texas, zoned Single-Family 10 (SF-10) District, situated within the SH-66 Overlay (SH-66 OV) District, addressed as 405 N. Alamo Road, and take any action necessary (1st Reading).
- 2. Z2023-022 Hold a public hearing to discuss and consider a request by Dub Douphrate of Douphrate and Associates on behalf of Dewayne Cain for the approval of an ordinance for a <u>Specific Use Permit (SUP)</u> for a <u>Freestanding Commercial Antenna</u> on a 0.1234-acre tract of land identified as a portion of Tract 14 of the D. Harr Survey, Abstract No. 102, City of Rockwall, Rockwall County, Texas, zoned Planned Development District 100 (PD-100) for Single-Family 1 (SF-1) and General Retail (GR) District land uses, situated within the East SH-66 Overlay (E. SH-66 OV) District, generally located southside of SH-66 east of the intersection of SH-66 and Davis Drive, and take any action necessary (1st Reading).
- 3. **Z2023-023** Hold a public hearing to discuss and consider the approval of an **ordinance** for a <u>Text Amendment</u> to Article 04, <u>Permissible Uses</u>, and Article 13, <u>Definitions</u>, of the Unified Development Code (UDC) for the purpose of creating an <u>Alcoholic Beverage Package Sales</u> land use, and take any action necessary (1st Reading).