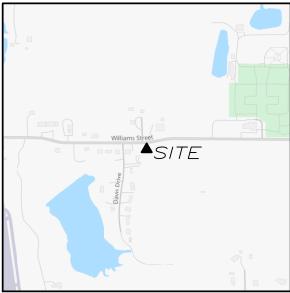

- 1. Z2023-021 Hold a public hearing to discuss and consider a request by James Stringfellow and Bethany Rood of Stingfellow Holdings, LLC for the approval of an ordinance for a Zoning Change from a Single-Family 10 (SF-10) District to a Single-Family 7 (SF-7) District for a 1.2811-acre parcel of land identified as Lot 2, Block A, North Alamo Addition, City of Rockwall, Rockwall County, Texas, zoned Single-Family 10 (SF-10) District, situated within the SH-66 Overlay (SH-66 OV) District, addressed as 405 N. Alamo Road, and take any action necessary (1st Reading).
- 2. Z2023-022 Hold a public hearing to discuss and consider a request by Dub Douphrate of Douphrate and Associates on behalf of Dewayne Cain for the approval of an ordinance for a <u>Specific Use Permit (SUP)</u> for a <u>Freestanding Commercial Antenna</u> on a 0.1234-acre tract of land identified as a portion of Tract 14 of the D. Harr Survey, Abstract No. 102, City of Rockwall, Rockwall County, Texas, zoned Planned Development District 100 (PD-100) for Single-Family 1 (SF-1) and General Retail (GR) District land uses, situated within the East SH-66 Overlay (E. SH-66 OV) District, generally located southside of SH-66 east of the intersection of SH-66 and Davis Drive, and take any action necessary (1st Reading).
- 3. **Z2023-023** Hold a public hearing to discuss and consider the approval of an **ordinance** for a <u>Text Amendment</u> to Article 04, <u>Permissible Uses</u>, and Article 13, <u>Definitions</u>, of the Unified Development Code (UDC) for the purpose of creating an <u>Alcoholic Beverage Package Sales</u> land use, and take any action necessary (1st Reading).