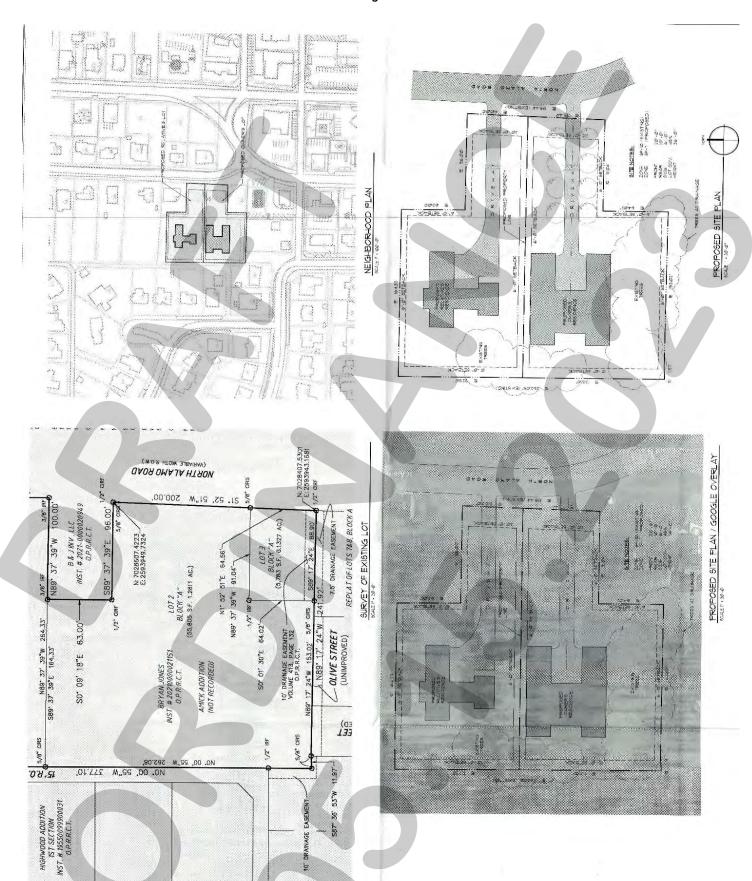

- 1. Z2023-021 Hold a public hearing to discuss and consider a request by James Stringfellow and Bethany Rood of Stingfellow Holdings, LLC for the approval of an ordinance for a Zoning Change from a Single-Family 10 (SF-10) District to a Single-Family 7 (SF-7) District for a 1.2811-acre parcel of land identified as Lot 2, Block A, North Alamo Addition, City of Rockwall, Rockwall County, Texas, zoned Single-Family 10 (SF-10) District, situated within the SH-66 Overlay (SH-66 OV) District, addressed as 405 N. Alamo Road, and take any action necessary (1st Reading).
- 2. Z2023-022 Hold a public hearing to discuss and consider a request by Dub Douphrate of Douphrate and Associates on behalf of Dewayne Cain for the approval of an ordinance for a <u>Specific Use Permit (SUP)</u> for a <u>Freestanding Commercial Antenna</u> on a 0.1234-acre tract of land identified as a portion of Tract 14 of the D. Harr Survey, Abstract No. 102, City of Rockwall, Rockwall County, Texas, zoned Planned Development District 100 (PD-100) for Single-Family 1 (SF-1) and General Retail (GR) District land uses, situated within the East SH-66 Overlay (E. SH-66 OV) District, generally located southside of SH-66 east of the intersection of SH-66 and Davis Drive, and take any action necessary (1st Reading).
- 3. **Z2023-023** Hold a public hearing to discuss and consider the approval of an **ordinance** for a <u>Text Amendment</u> to Article 04, <u>Permissible Uses</u>, and Article 13, <u>Definitions</u>, of the Unified Development Code (UDC) for the purpose of creating an <u>Alcoholic Beverage Package Sales</u> land use, and take any action necessary (1st Reading).