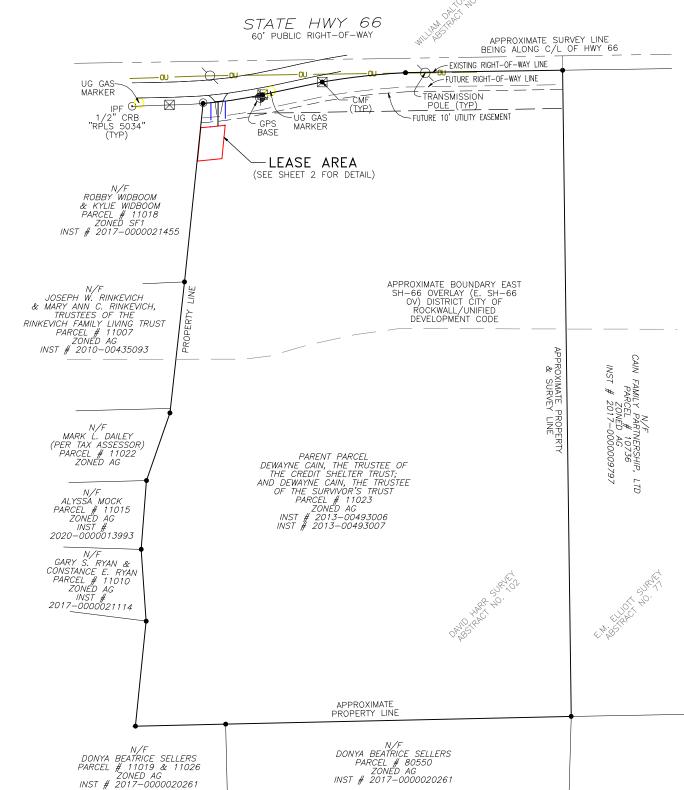

- 1. Z2023-021 Hold a public hearing to discuss and consider a request by James Stringfellow and Bethany Rood of Stingfellow Holdings, LLC for the approval of an ordinance for a Zoning Change from a Single-Family 10 (SF-10) District to a Single-Family 7 (SF-7) District for a 1.2811-acre parcel of land identified as Lot 2, Block A, North Alamo Addition, City of Rockwall, Rockwall County, Texas, zoned Single-Family 10 (SF-10) District, situated within the SH-66 Overlay (SH-66 OV) District, addressed as 405 N. Alamo Road, and take any action necessary (1st Reading).
- 2. Z2023-022 Hold a public hearing to discuss and consider a request by Dub Douphrate of Douphrate and Associates on behalf of Dewayne Cain for the approval of an ordinance for a <u>Specific Use Permit (SUP)</u> for a <u>Freestanding Commercial Antenna</u> on a 0.1234-acre tract of land identified as a portion of Tract 14 of the D. Harr Survey, Abstract No. 102, City of Rockwall, Rockwall County, Texas, zoned Planned Development District 100 (PD-100) for Single-Family 1 (SF-1) and General Retail (GR) District land uses, situated within the East SH-66 Overlay (E. SH-66 OV) District, generally located southside of SH-66 east of the intersection of SH-66 and Davis Drive, and take any action necessary (1st Reading).
- 3. **Z2023-023** Hold a public hearing to discuss and consider the approval of an **ordinance** for a <u>Text Amendment</u> to Article 04, <u>Permissible Uses</u>, and Article 13, <u>Definitions</u>, of the Unified Development Code (UDC) for the purpose of creating an <u>Alcoholic Beverage Package Sales</u> land use, and take any action necessary (1st Reading).