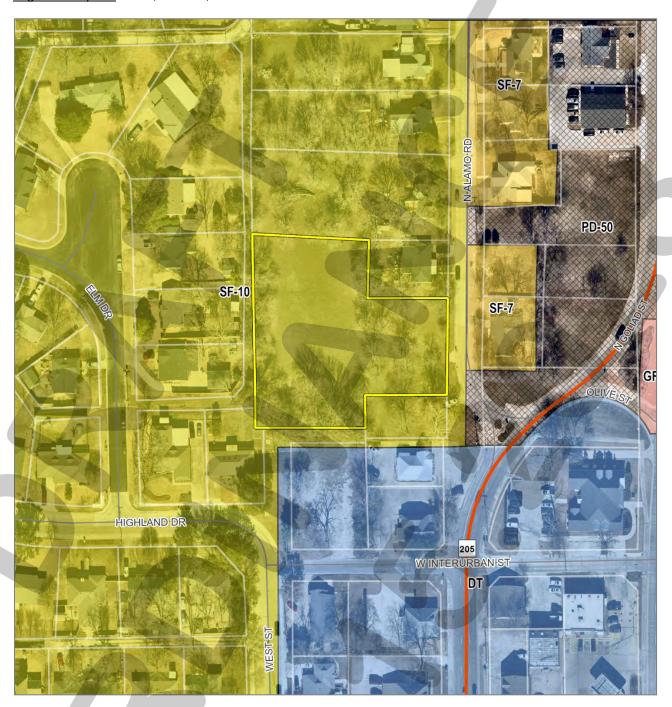

- 1. Z2023-021 Hold a public hearing to discuss and consider a request by James Stringfellow and Bethany Rood of Stingfellow Holdings, LLC for the approval of an ordinance for a Zoning Change from a Single-Family 10 (SF-10) District to a Single-Family 7 (SF-7) District for a 1.2811-acre parcel of land identified as Lot 2, Block A, North Alamo Addition, City of Rockwall, Rockwall County, Texas, zoned Single-Family 10 (SF-10) District, situated within the SH-66 Overlay (SH-66 OV) District, addressed as 405 N. Alamo Road, and take any action necessary (1st Reading).
- 2. Z2023-022 Hold a public hearing to discuss and consider a request by Dub Douphrate of Douphrate and Associates on behalf of Dewayne Cain for the approval of an ordinance for a <u>Specific Use Permit (SUP)</u> for a <u>Freestanding Commercial Antenna</u> on a 0.1234-acre tract of land identified as a portion of Tract 14 of the D. Harr Survey, Abstract No. 102, City of Rockwall, Rockwall County, Texas, zoned Planned Development District 100 (PD-100) for Single-Family 1 (SF-1) and General Retail (GR) District land uses, situated within the East SH-66 Overlay (E. SH-66 OV) District, generally located southside of SH-66 east of the intersection of SH-66 and Davis Drive, and take any action necessary (1st Reading).
- 3. **Z2023-023** Hold a public hearing to discuss and consider the approval of an **ordinance** for a <u>Text Amendment</u> to Article 04, <u>Permissible Uses</u>, and Article 13, <u>Definitions</u>, of the Unified Development Code (UDC) for the purpose of creating an <u>Alcoholic Beverage Package Sales</u> land use, and take any action necessary (1st Reading).