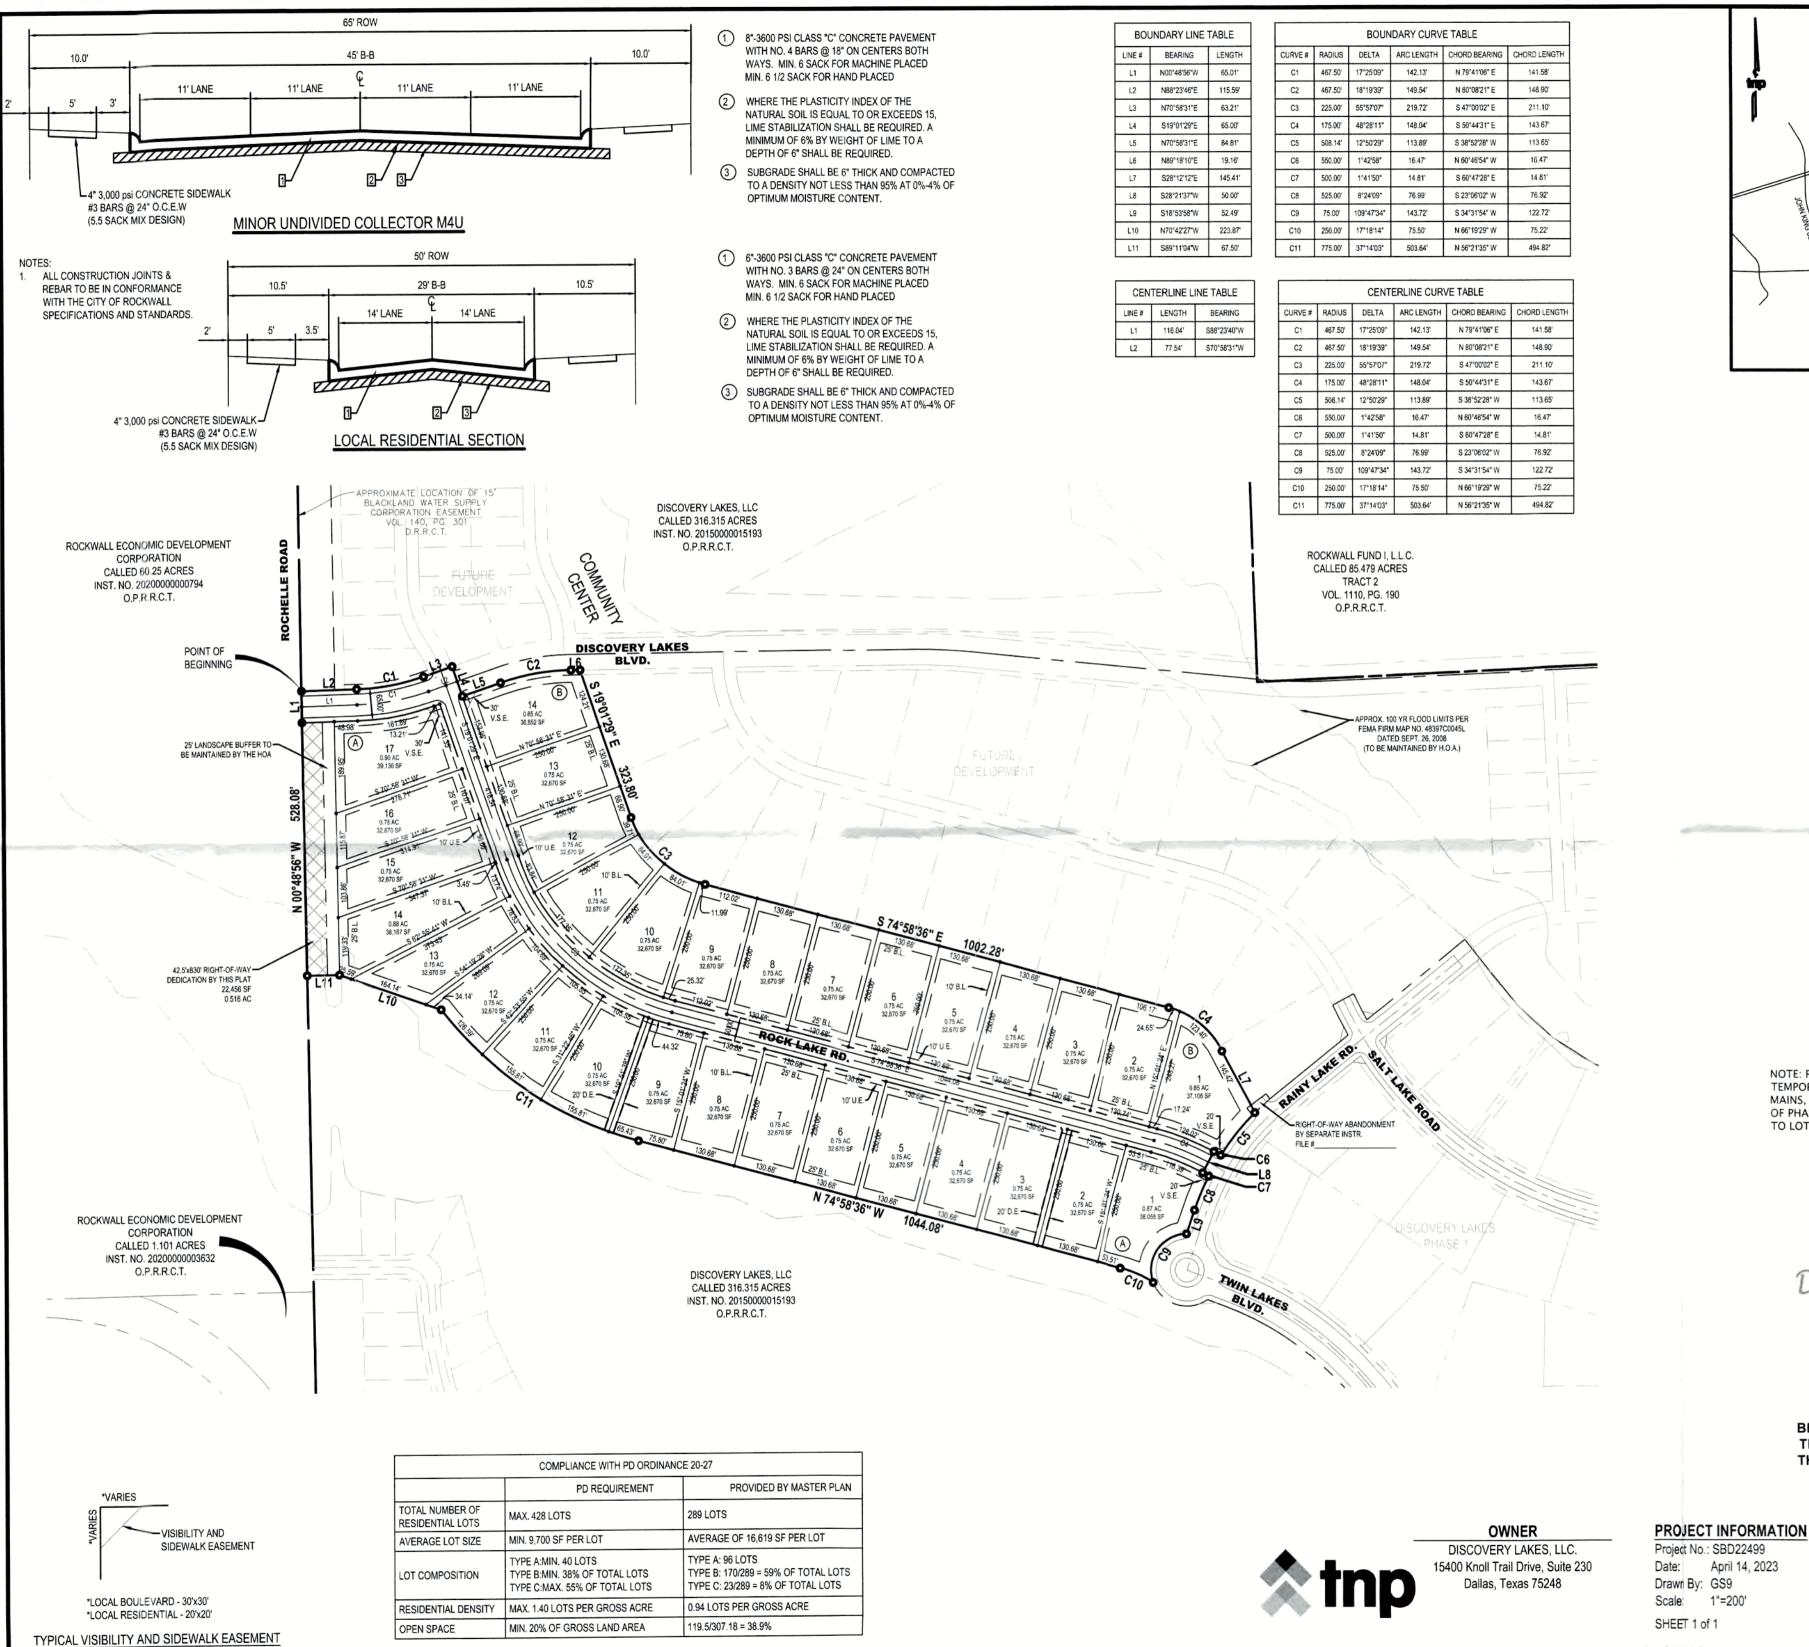

#### PLAT INFORMATION

- ☑ Purpose. The applicant is requesting the approval of an amending Master Plat for the Discovery Lakes Subdivision. The Discovery Lakes Subdivision will be constructed in eight (8) phases that will consist of 289 residential lots on a 316.315-acre tract of land (i.e. Tract 1 of the M. E. Hawkins Survey, Abstract No. 100 and Tract 2 of the R. K. Brisco Survey, Abstract No. 16). The proposed Master Plat changes the lot sizes for Phases 2 & 3 from the Type B & C lots (i.e. Lot Type B: 70'x 110, or 7,700 SF minimums and Lot Type C: 60'x 110' or 6,600 SF minimums) to Lot Type A lots (i.e. 80'x 200' and 32,670 SF minimums). A Master Plat indicates the phasing lines, location of the trails and open space, and the approximate location of the 100-year floodplain. Staff should note that in conjunction with the submittal of this Master Plat, the applicant has also submitted a Preliminary Plat (Case No. P2023-011) for Phase 2 of the Discovery Lakes Subdivision.
- ☑ <u>Background.</u> The subject property was annexed by the City Council on June 15, 1998 by *Ordinance No. 98-20* (Case No. A1998-002). At the time of annexation, the subject property was zoned Agricultural (AG) District. On July 5, 2005, the City Council approved *Ordinance No. 05-29* (Case No. Z2005-021) changing the zoning of the subject property from an Agricultural (AG) District to a Light Industrial (LI) District. On August 17, 2015, the zoning designation of the subject property was again changed by *Ordinance No. 15-24* (Case No. Z2015-016) from a Light Industrial (LI) District to Planned Development District 78 (PD-78) for Single-Family 10 (SF-10) District and limited General Retail (GR) District land uses. The City Council amended Planned Development District 78 (PD-78) on August 3, 2020 through the adoption of *Ordinance No. 20-27*. On November 2, 2020, the City Council approved a master plat (Case No. P2020-039) and preliminary plat (Case No. P2020-040) for the subject property. On November 15, 2021, the City Council approved a final plat (Case No. P2021-053) for a portion of the subject property being Phase 1 of the Discovery Lakes Subdivision.
- ✓ <u>Conformance to the Subdivision Ordinance</u>. The surveyor has completed the majority of the technical revisions requested by staff, and this plat -- <u>conforming to the requirements for plats as stipulated by the Chapter 38, Subdivisions, of the Municipal Code of Ordinances</u> -- is recommended for conditional approval pending the completion of final technical modifications and submittal requirements.
- ✓ <u>Conditional Approval</u>. Conditional approval of this <u>Master Plat</u> by the City Council shall constitute approval subject to the conditions stipulated in the <u>Conditions of Approval</u> section below.