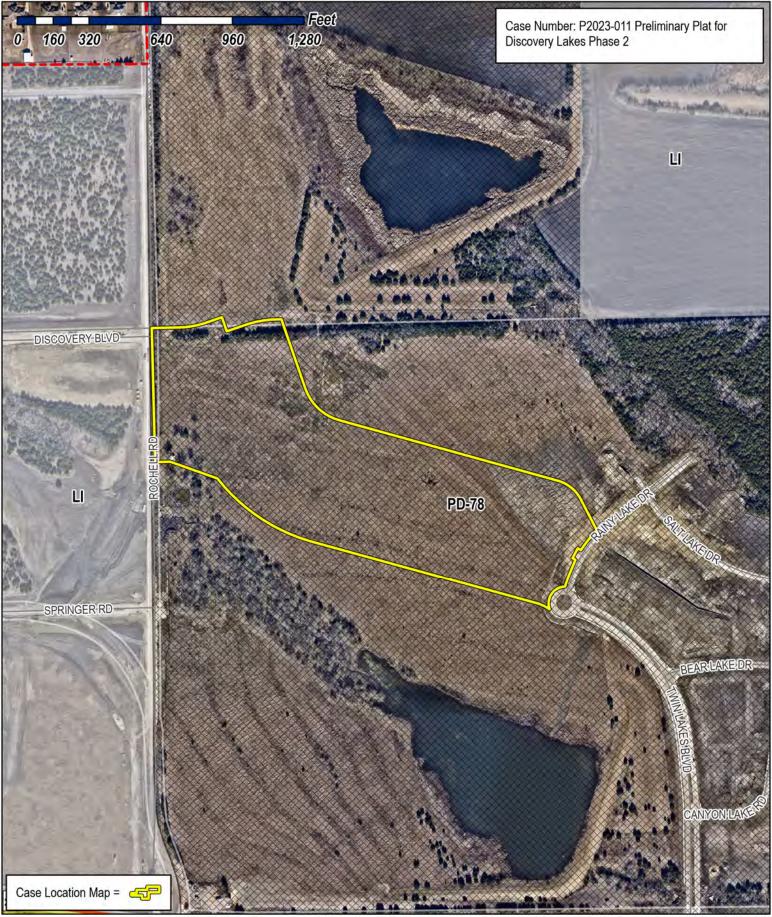

- 1. Consider approval of the minutes from the May 1, 2023 city council meeting, and take any action necessary.
- 2. P2023-010 Consider a request by Cameron Slown, PE of Teague, Nall & Perkins, Inc. on behalf of the Alberto Dal-Cin of Discovery Lakes, LLC for the approval of a Master Plat for the Discovery Lakes Subdivision consisting of 289 single-family residential lots on a 316.315-acre tract of land identified as Tract 1 of the M. E. Hawkins Survey, Abstract No. 100 and Tract 2 of the R. K. Brisco Survey, Abstract No. 16, City of Rockwall, Rockwall County, Texas, zoned Planned Development District 78 (PD-78) for General Retail (GR) District and Single-Family 10 (SF-10) District land uses, generally located at the northeast corner of the intersection of SH-276 and Rochelle Road, and take any action necessary.
- 3. P2023-011 Consider a request by Cameron Slown, PE of Teague, Nall & Perkins, Inc. on behalf of the Alberto Dal-Cin of Discovery Lakes, LLC for the approval of a <u>Preliminary Plat</u> for Phase 2 of the Discovery Lakes Subdivision consisting of 31 single-family residential lots on a 27.465-acre portion of a larger 174.5990-acre tract of land identified as Tract 1 of the M. E. Hawkins Survey, Abstract No. 100, City of Rockwall, Rockwall County, Texas, zoned Planned Development District 78 (PD-78) Single-Family 10 (SF-10) District land uses, generally located at the northeast corner of the intersection of SH-276 and Rochelle Road, and take any action necessary.
- **4.** Consider authorizing the City Manager to execute a contract for emergency repairs for the Heath Pump Station with Crescent Construction, Inc., in an amount not to exceed \$249,541.00, to be funded out of the Water and Sewer Fund, and take any action necessary.
- 5. Consider awarding a bid to Magnum Manhole and authorizing the City Manager to execute associated contract(s) in an amount not to exceed \$125,000 for the rehabilitation of 20 manholes within the city to be funded by the Wastewater Operating Budget and take any action necessary.

#### PLAT INFORMATION

- ☑ Purpose. The applicant is requesting the approval of an amending Master Plat for the Discovery Lakes Subdivision. The Discovery Lakes Subdivision will be constructed in eight (8) phases that will consist of 289 residential lots on a 316.315-acre tract of land (i.e. Tract 1 of the M. E. Hawkins Survey, Abstract No. 100 and Tract 2 of the R. K. Brisco Survey, Abstract No. 16). The proposed Master Plat changes the lot sizes for Phases 2 & 3 from the Type B & C lots (i.e. Lot Type B: 70'x 110, or 7,700 SF minimums and Lot Type C: 60'x 110' or 6,600 SF minimums) to Lot Type A lots (i.e. 80'x 200' and 32,670 SF minimums). A Master Plat indicates the phasing lines, location of the trails and open space, and the approximate location of the 100-year floodplain. Staff should note that in conjunction with the submittal of this Master Plat, the applicant has also submitted a Preliminary Plat (Case No. P2023-011) for Phase 2 of the Discovery Lakes Subdivision.
- ☑ <u>Background.</u> The subject property was annexed by the City Council on June 15, 1998 by *Ordinance No. 98-20* (Case No. A1998-002). At the time of annexation, the subject property was zoned Agricultural (AG) District. On July 5, 2005, the City Council approved *Ordinance No. 05-29* (Case No. Z2005-021) changing the zoning of the subject property from an Agricultural (AG) District to a Light Industrial (LI) District. On August 17, 2015, the zoning designation of the subject property was again changed by *Ordinance No. 15-24* (Case No. Z2015-016) from a Light Industrial (LI) District to Planned Development District 78 (PD-78) for Single-Family 10 (SF-10) District and limited General Retail (GR) District land uses. The City Council amended Planned Development District 78 (PD-78) on August 3, 2020 through the adoption of *Ordinance No. 20-27*. On November 2, 2020, the City Council approved a master plat (Case No. P2020-039) and preliminary plat (Case No. P2020-040) for the subject property. On November 15, 2021, the City Council approved a final plat (Case No. P2021-053) for a portion of the subject property being Phase 1 of the Discovery Lakes Subdivision.
- ✓ <u>Conformance to the Subdivision Ordinance</u>. The surveyor has completed the majority of the technical revisions requested by staff, and this plat -- <u>conforming to the requirements for plats as stipulated by the Chapter 38, Subdivisions, of the Municipal Code of Ordinances</u> -- is recommended for conditional approval pending the completion of final technical modifications and submittal requirements.
- ✓ <u>Conditional Approval</u>. Conditional approval of this <u>Master Plat</u> by the City Council shall constitute approval subject to the conditions stipulated in the <u>Conditions of Approval</u> section below.