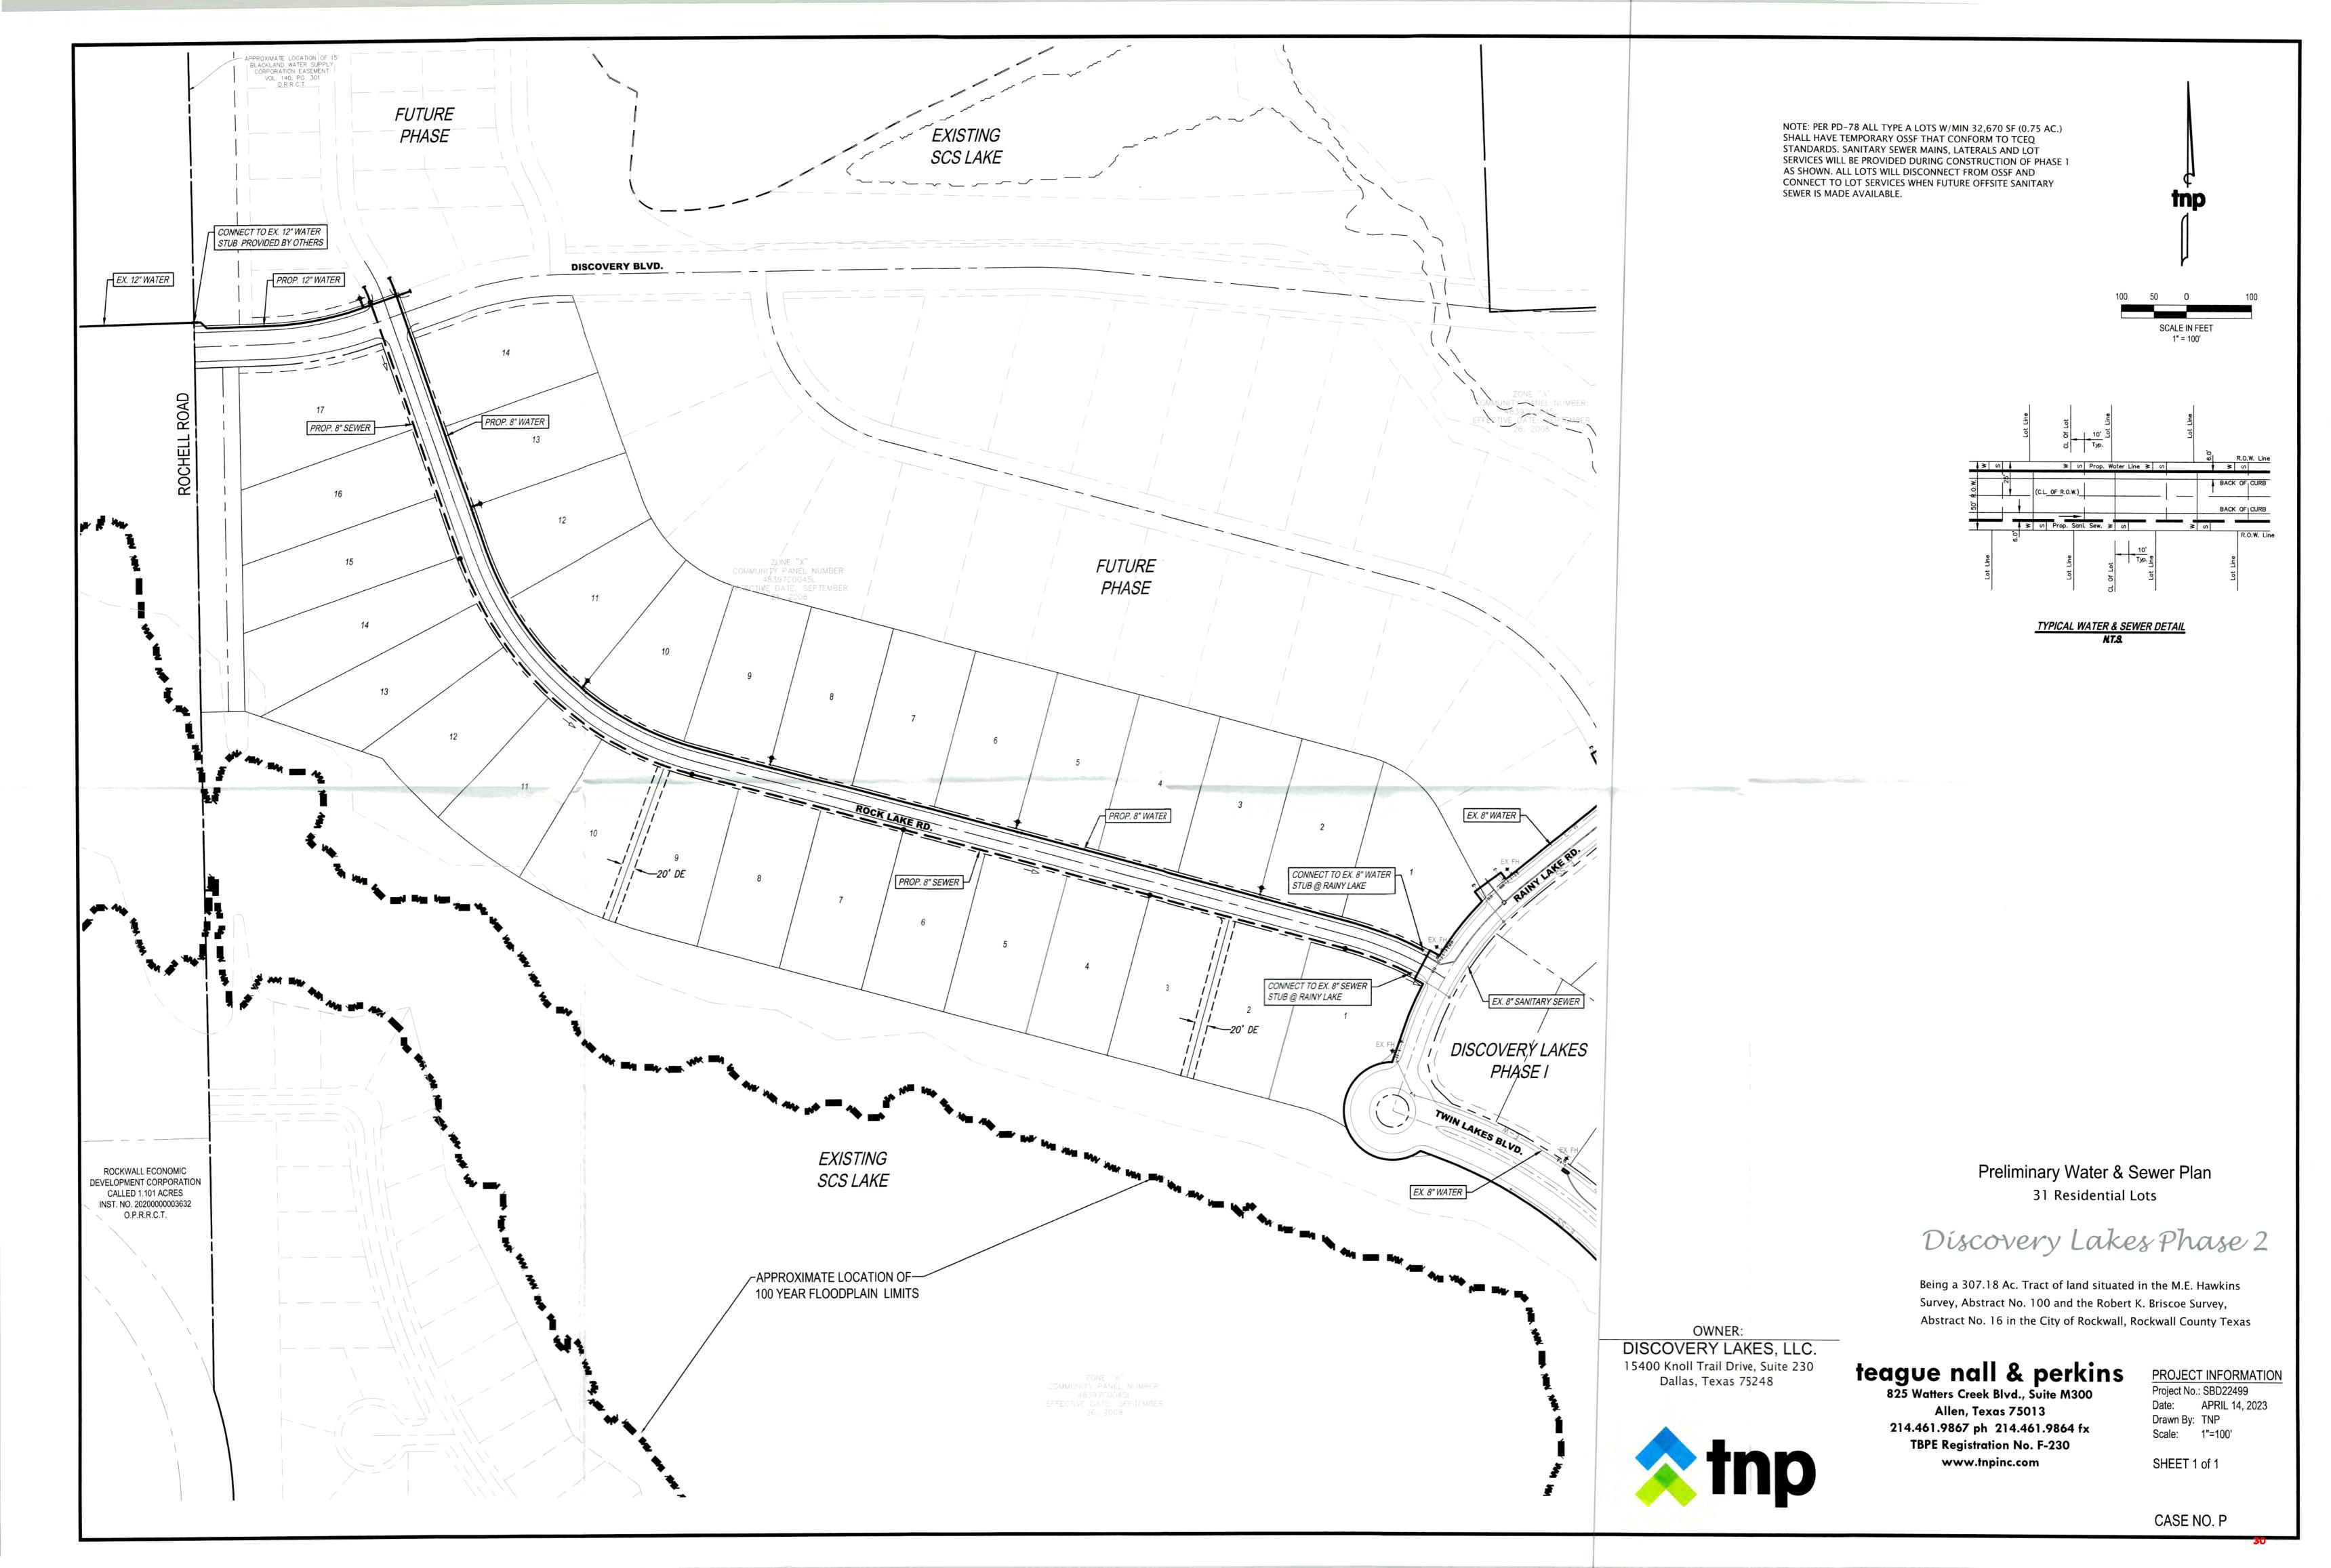

- 1. Consider approval of the minutes from the May 1, 2023 city council meeting, and take any action necessary.
- 2. P2023-010 Consider a request by Cameron Slown, PE of Teague, Nall & Perkins, Inc. on behalf of the Alberto Dal-Cin of Discovery Lakes, LLC for the approval of a Master Plat for the Discovery Lakes Subdivision consisting of 289 single-family residential lots on a 316.315-acre tract of land identified as Tract 1 of the M. E. Hawkins Survey, Abstract No. 100 and Tract 2 of the R. K. Brisco Survey, Abstract No. 16, City of Rockwall, Rockwall County, Texas, zoned Planned Development District 78 (PD-78) for General Retail (GR) District and Single-Family 10 (SF-10) District land uses, generally located at the northeast corner of the intersection of SH-276 and Rochelle Road, and take any action necessary.
- 3. P2023-011 Consider a request by Cameron Slown, PE of Teague, Nall & Perkins, Inc. on behalf of the Alberto Dal-Cin of Discovery Lakes, LLC for the approval of a <u>Preliminary Plat</u> for Phase 2 of the Discovery Lakes Subdivision consisting of 31 single-family residential lots on a 27.465-acre portion of a larger 174.5990-acre tract of land identified as Tract 1 of the M. E. Hawkins Survey, Abstract No. 100, City of Rockwall, Rockwall County, Texas, zoned Planned Development District 78 (PD-78) Single-Family 10 (SF-10) District land uses, generally located at the northeast corner of the intersection of SH-276 and Rochelle Road, and take any action necessary.
- **4.** Consider authorizing the City Manager to execute a contract for emergency repairs for the Heath Pump Station with Crescent Construction, Inc., in an amount not to exceed \$249,541.00, to be funded out of the Water and Sewer Fund, and take any action necessary.
- 5. Consider awarding a bid to Magnum Manhole and authorizing the City Manager to execute associated contract(s) in an amount not to exceed \$125,000 for the rehabilitation of 20 manholes within the city to be funded by the Wastewater Operating Budget and take any action necessary.

#### Summary/Background Information

Consider a request by Cameron Slown, PE of Teague, Nall & Perkins, Inc. on behalf of the Alberto Dal-Cin of Discovery Lakes, LLC for the approval of a Master Plat for the Discovery Lakes Subdivision consisting of 289 single-family residential lots on a 316.315-acre tract of land identified as Tract 1 of the M. E. Hawkins Survey, Abstract No. 100 and Tract 2 of the R. K. Brisco Survey, Abstract No. 16, City of Rockwall, Rockwall County, Texas, zoned Planned Development District 78 (PD-78) for General Retail (GR) District and Single-Family 10 (SF-10) District land uses, generally located at the northeast corner of the intersection of SH-276 and Rochelle Road, and take any action necessary.

#### **SUMMARY**

Consider a request by Cameron Slown, PE of Teague, Nall & Perkins, Inc. on behalf of the Alberto Dal-Cin of Discovery Lakes, LLC for the approval of a <u>Master Plat</u> for the Discovery Lakes Subdivision consisting of 289 single-family residential lots on a 316.315-acre tract of land identified as Tract 1 of the M. E. Hawkins Survey, Abstract No. 100 and Tract 2 of the R. K. Brisco Survey, Abstract No. 16, City of Rockwall, Rockwall County, Texas, zoned Planned Development District 78 (PD-78) for General Retail (GR) District and Single-Family 10 (SF-10) District land uses, generally located at the northeast corner of the intersection of SH-276 and Rochelle Road, and take any action necessary.

#### PLAT INFORMATION

- ☑ Purpose. The applicant is requesting the approval of an amending Master Plat for the Discovery Lakes Subdivision. The Discovery Lakes Subdivision will be constructed in eight (8) phases that will consist of 289 residential lots on a 316.315-acre tract of land (i.e. Tract 1 of the M. E. Hawkins Survey, Abstract No. 100 and Tract 2 of the R. K. Brisco Survey, Abstract No. 16). The proposed Master Plat changes the lot sizes for Phases 2 & 3 from the Type B & C lots (i.e. Lot Type B: 70'x 110, or 7,700 SF minimums and Lot Type C: 60'x 110' or 6,600 SF minimums) to Lot Type A lots (i.e. 80'x 200' and 32,670 SF minimums). A Master Plat indicates the phasing lines, location of the trails and open space, and the approximate location of the 100-year floodplain. Staff should note that in conjunction with the submittal of this Master Plat, the applicant has also submitted a Preliminary Plat (Case No. P2023-011) for Phase 2 of the Discovery Lakes Subdivision.
- ☑ <u>Background.</u> The subject property was annexed by the City Council on June 15, 1998 by *Ordinance No. 98-20* (Case No. A1998-002). At the time of annexation, the subject property was zoned Agricultural (AG) District. On July 5, 2005, the City Council approved *Ordinance No. 05-29* (Case No. Z2005-021) changing the zoning of the subject property from an Agricultural (AG) District to a Light Industrial (LI) District. On August 17, 2015, the zoning designation of the subject property was again changed by *Ordinance No. 15-24* (Case No. Z2015-016) from a Light Industrial (LI) District to Planned Development District 78 (PD-78) for Single-Family 10 (SF-10) District and limited General Retail (GR) District land uses. The City Council amended Planned Development District 78 (PD-78) on August 3, 2020 through the adoption of *Ordinance No. 20-27*. On November 2, 2020, the City Council approved a master plat (Case No. P2020-039) and preliminary plat (Case No. P2020-040) for the subject property. On November 15, 2021, the City Council approved a final plat (Case No. P2021-053) for a portion of the subject property being Phase 1 of the Discovery Lakes Subdivision.
- ✓ <u>Conformance to the Subdivision Ordinance</u>. The surveyor has completed the majority of the technical revisions requested by staff, and this plat -- <u>conforming to the requirements for plats as stipulated by the Chapter 38, Subdivisions, of the Municipal Code of Ordinances</u> -- is recommended for conditional approval pending the completion of final technical modifications and submittal requirements.
- ✓ <u>Conditional Approval</u>. Conditional approval of this <u>Master Plat</u> by the City Council shall constitute approval subject to the conditions stipulated in the <u>Conditions of Approval</u> section below.