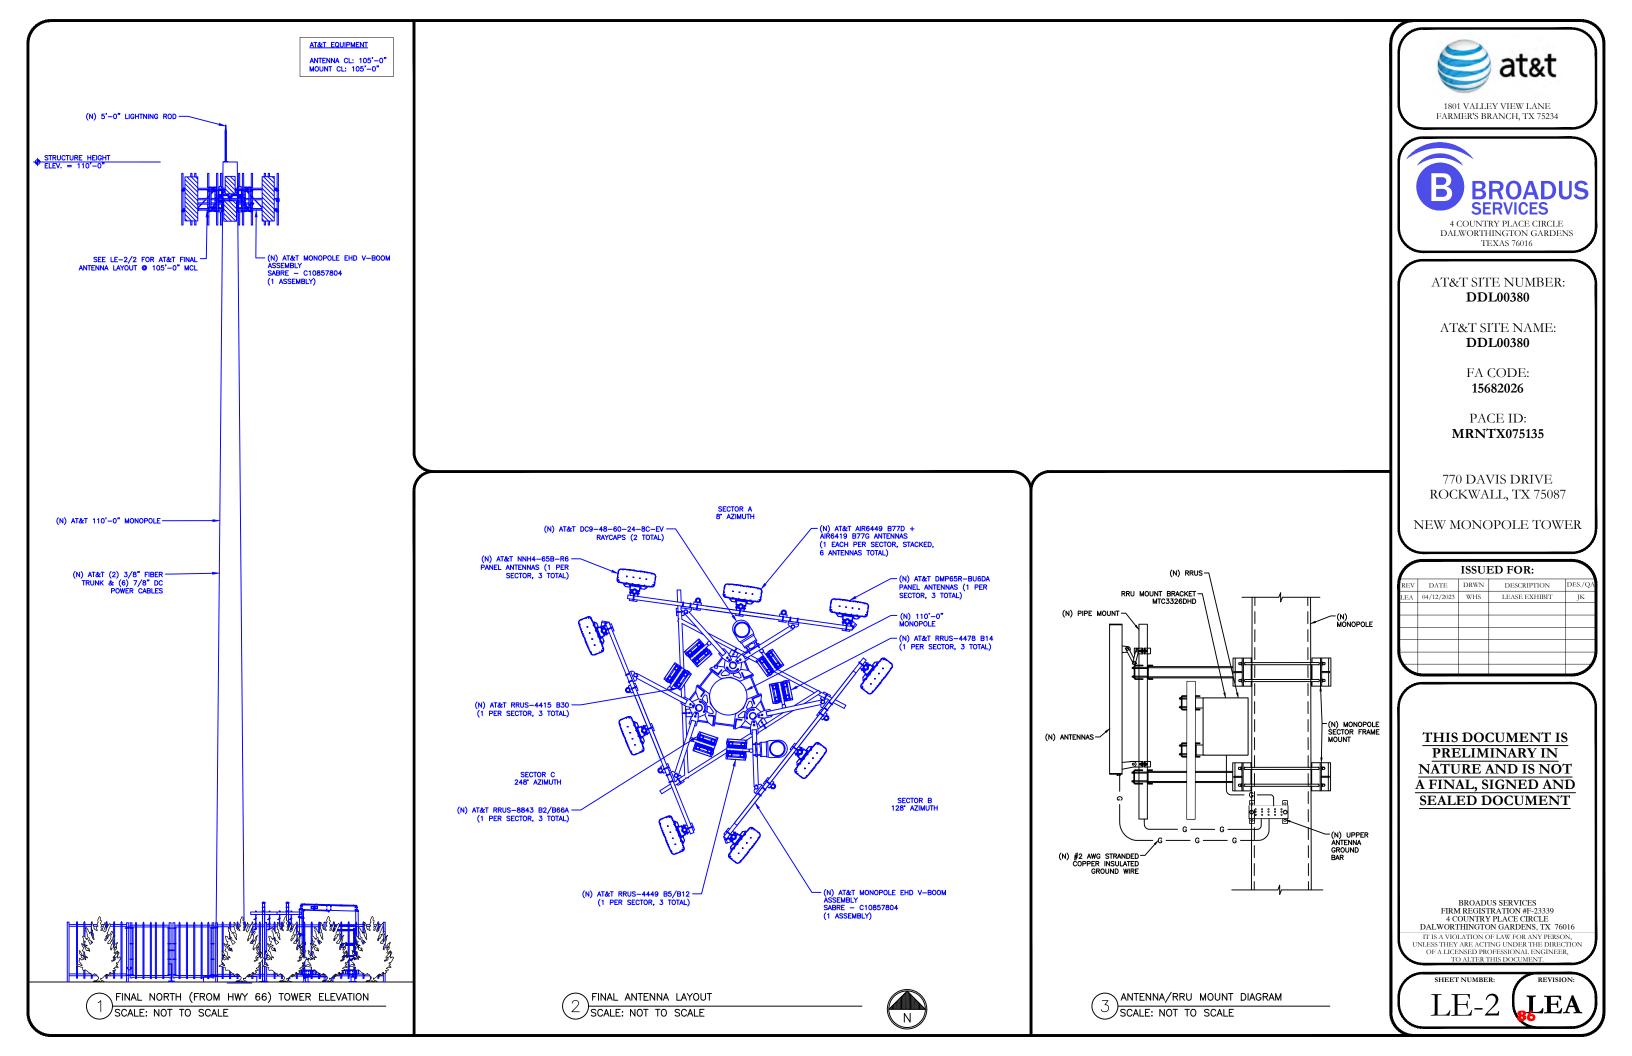

- 1. Z2023-021 Hold a public hearing to discuss and consider a request by James Stringfellow and Bethany Rood of Stingfellow Holdings, LLC for the approval of an ordinance for a Zoning Change from a Single-Family 10 (SF-10) District to a Single-Family 7 (SF-7) District for a 1.2811-acre parcel of land identified as Lot 2, Block A, North Alamo Addition, City of Rockwall, Rockwall County, Texas, zoned Single-Family 10 (SF-10) District, situated within the SH-66 Overlay (SH-66 OV) District, addressed as 405 N. Alamo Road, and take any action necessary (1st Reading).
- 2. Z2023-022 Hold a public hearing to discuss and consider a request by Dub Douphrate of Douphrate and Associates on behalf of Dewayne Cain for the approval of an ordinance for a <u>Specific Use Permit (SUP)</u> for a <u>Freestanding Commercial Antenna</u> on a 0.1234-acre tract of land identified as a portion of Tract 14 of the D. Harr Survey, Abstract No. 102, City of Rockwall, Rockwall County, Texas, zoned Planned Development District 100 (PD-100) for Single-Family 1 (SF-1) and General Retail (GR) District land uses, situated within the East SH-66 Overlay (E. SH-66 OV) District, generally located southside of SH-66 east of the intersection of SH-66 and Davis Drive, and take any action necessary (1st Reading).
- 3. **Z2023-023** Hold a public hearing to discuss and consider the approval of an **ordinance** for a <u>Text Amendment</u> to Article 04, <u>Permissible Uses</u>, and Article 13, <u>Definitions</u>, of the Unified Development Code (UDC) for the purpose of creating an <u>Alcoholic Beverage Package Sales</u> land use, and take any action necessary (1st Reading).