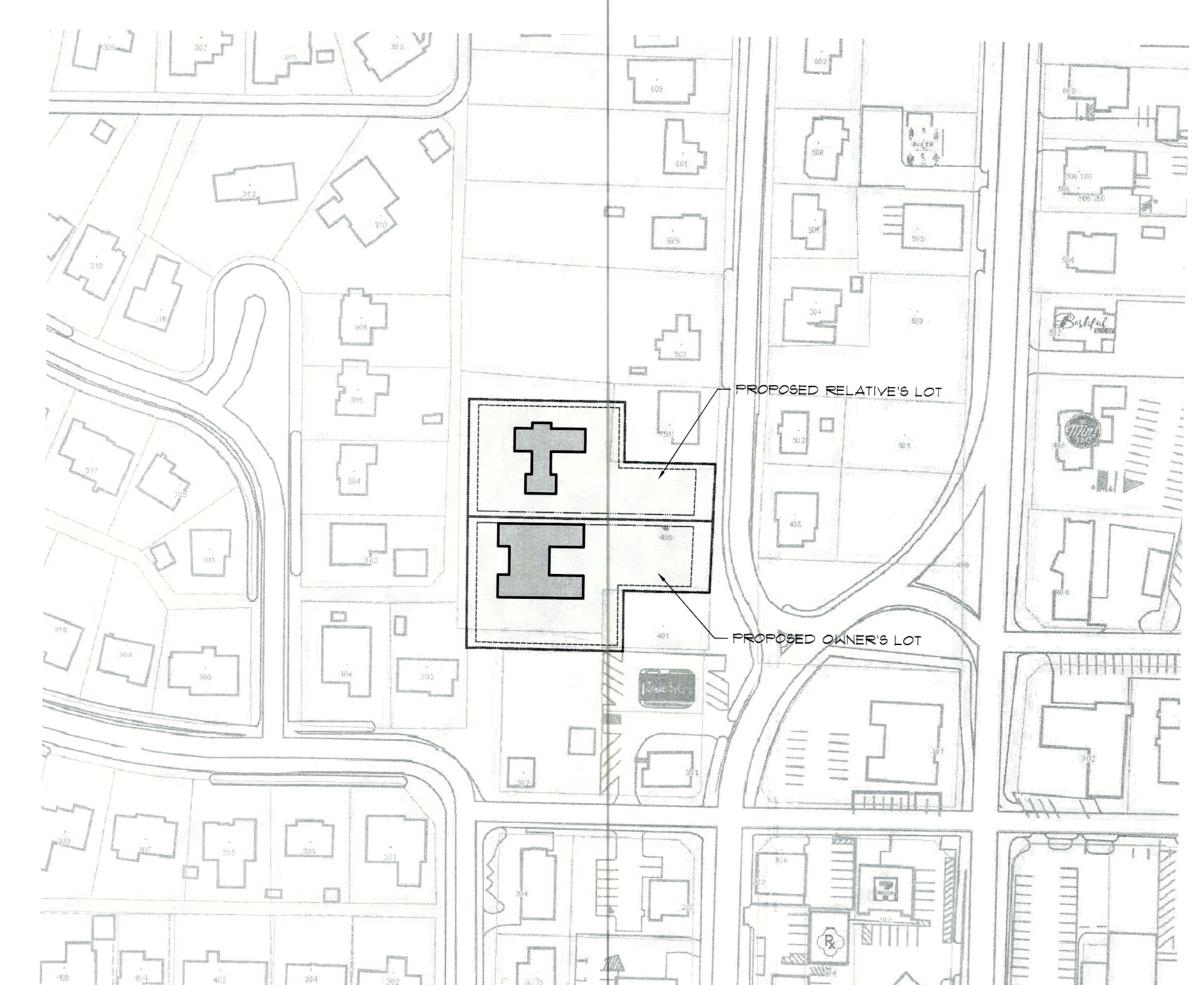

- 1. Z2023-021 Hold a public hearing to discuss and consider a request by James Stringfellow and Bethany Rood of Stingfellow Holdings, LLC for the approval of an ordinance for a Zoning Change from a Single-Family 10 (SF-10) District to a Single-Family 7 (SF-7) District for a 1.2811-acre parcel of land identified as Lot 2, Block A, North Alamo Addition, City of Rockwall, Rockwall County, Texas, zoned Single-Family 10 (SF-10) District, situated within the SH-66 Overlay (SH-66 OV) District, addressed as 405 N. Alamo Road, and take any action necessary (1st Reading).
- 2. Z2023-022 Hold a public hearing to discuss and consider a request by Dub Douphrate of Douphrate and Associates on behalf of Dewayne Cain for the approval of an ordinance for a <u>Specific Use Permit (SUP)</u> for a <u>Freestanding Commercial Antenna</u> on a 0.1234-acre tract of land identified as a portion of Tract 14 of the D. Harr Survey, Abstract No. 102, City of Rockwall, Rockwall County, Texas, zoned Planned Development District 100 (PD-100) for Single-Family 1 (SF-1) and General Retail (GR) District land uses, situated within the East SH-66 Overlay (E. SH-66 OV) District, generally located southside of SH-66 east of the intersection of SH-66 and Davis Drive, and take any action necessary (1st Reading).
- 3. **Z2023-023** Hold a public hearing to discuss and consider the approval of an **ordinance** for a <u>Text Amendment</u> to Article 04, <u>Permissible Uses</u>, and Article 13, <u>Definitions</u>, of the Unified Development Code (UDC) for the purpose of creating an <u>Alcoholic Beverage Package Sales</u> land use, and take any action necessary (1st Reading).