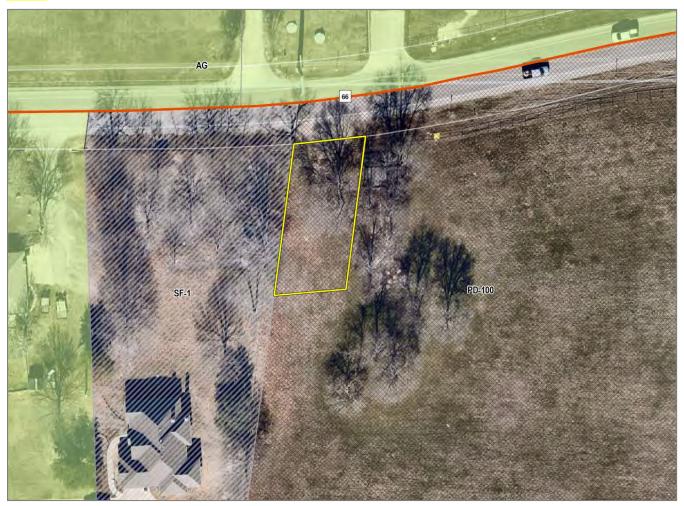

- 1. Z2023-021 Hold a public hearing to discuss and consider a request by James Stringfellow and Bethany Rood of Stingfellow Holdings, LLC for the approval of an ordinance for a Zoning Change from a Single-Family 10 (SF-10) District to a Single-Family 7 (SF-7) District for a 1.2811-acre parcel of land identified as Lot 2, Block A, North Alamo Addition, City of Rockwall, Rockwall County, Texas, zoned Single-Family 10 (SF-10) District, situated within the SH-66 Overlay (SH-66 OV) District, addressed as 405 N. Alamo Road, and take any action necessary (1st Reading).
- 2. Z2023-022 Hold a public hearing to discuss and consider a request by Dub Douphrate of Douphrate and Associates on behalf of Dewayne Cain for the approval of an ordinance for a <u>Specific Use Permit (SUP)</u> for a <u>Freestanding Commercial Antenna</u> on a 0.1234-acre tract of land identified as a portion of Tract 14 of the D. Harr Survey, Abstract No. 102, City of Rockwall, Rockwall County, Texas, zoned Planned Development District 100 (PD-100) for Single-Family 1 (SF-1) and General Retail (GR) District land uses, situated within the East SH-66 Overlay (E. SH-66 OV) District, generally located southside of SH-66 east of the intersection of SH-66 and Davis Drive, and take any action necessary (1st Reading).
- 3. **Z2023-023** Hold a public hearing to discuss and consider the approval of an **ordinance** for a <u>Text Amendment</u> to Article 04, <u>Permissible Uses</u>, and Article 13, <u>Definitions</u>, of the Unified Development Code (UDC) for the purpose of creating an <u>Alcoholic Beverage Package Sales</u> land use, and take any action necessary (1st Reading).