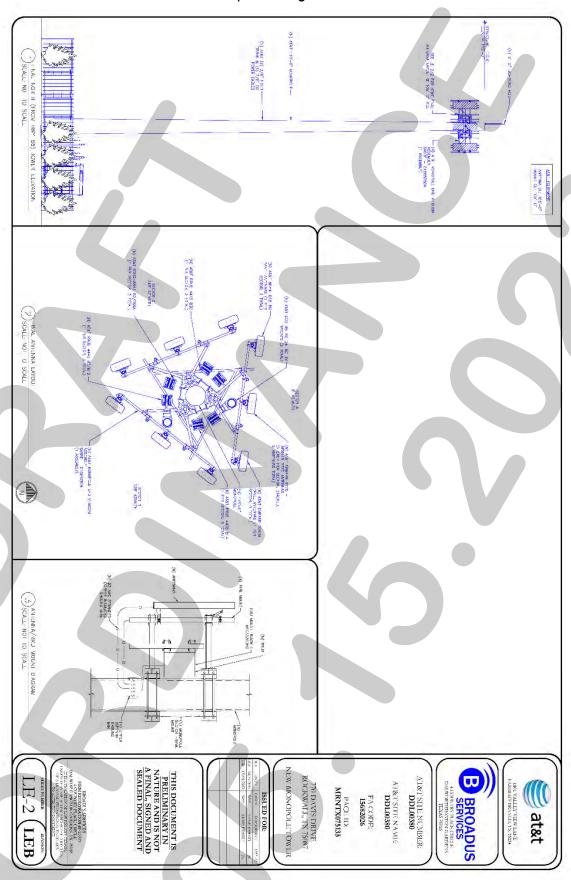

- 1. Z2023-021 Hold a public hearing to discuss and consider a request by James Stringfellow and Bethany Rood of Stingfellow Holdings, LLC for the approval of an ordinance for a Zoning Change from a Single-Family 10 (SF-10) District to a Single-Family 7 (SF-7) District for a 1.2811-acre parcel of land identified as Lot 2, Block A, North Alamo Addition, City of Rockwall, Rockwall County, Texas, zoned Single-Family 10 (SF-10) District, situated within the SH-66 Overlay (SH-66 OV) District, addressed as 405 N. Alamo Road, and take any action necessary (1st Reading).
- 2. Z2023-022 Hold a public hearing to discuss and consider a request by Dub Douphrate of Douphrate and Associates on behalf of Dewayne Cain for the approval of an ordinance for a <u>Specific Use Permit (SUP)</u> for a <u>Freestanding Commercial Antenna</u> on a 0.1234-acre tract of land identified as a portion of Tract 14 of the D. Harr Survey, Abstract No. 102, City of Rockwall, Rockwall County, Texas, zoned Planned Development District 100 (PD-100) for Single-Family 1 (SF-1) and General Retail (GR) District land uses, situated within the East SH-66 Overlay (E. SH-66 OV) District, generally located southside of SH-66 east of the intersection of SH-66 and Davis Drive, and take any action necessary (1st Reading).
- 3. **Z2023-023** Hold a public hearing to discuss and consider the approval of an **ordinance** for a <u>Text Amendment</u> to Article 04, <u>Permissible Uses</u>, and Article 13, <u>Definitions</u>, of the Unified Development Code (UDC) for the purpose of creating an <u>Alcoholic Beverage Package Sales</u> land use, and take any action necessary (1st Reading).